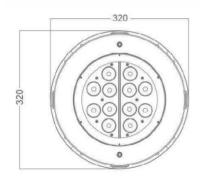

### **FEATURES**

TRIM FINISH STAINLESS STEEL, BLACK

RATED POWER 28W BEAM ANGLE 16°

LAMP LIFE50,000 HRSMOUNTINGFLOOR RECESSEDDIMENSIONSØ320 x 146mmOPERATION TEMP-40° C - +45° CCONTROLON/OFF, DMX512

## **DIMENSIONS**