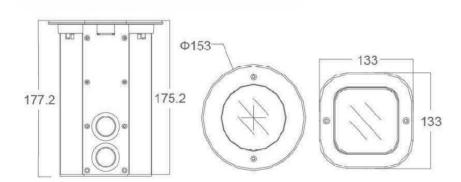

#### **FEATURES**

TRIM FINISH STAINLESS STEEL, BLACK

RATED POWER 12W BEAM ANGLE 16°

LAMP LIFE 50,000 HRS
MOUNTING FLOOR RECESSED

DIMENSIONS Ø153 x 177.2mm, 133 x 133 x 177.2mm

OPERATION TEMP -40° C - +45° C CONTROL ON/OFF, DMX512

## **DIMENSIONS**