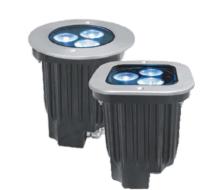

# **GTY MI-RGBW**

IP67

 $\epsilon$ 

YYZ Recessed uplights are designed for applications requiring Accent, general Lighting, range of choices of beam angles.

#### **FEATURES**

TRIM FINISH STAINLESS STEEL, BLACK

RATED POWER 12W BEAM ANGLE 16°

LAMP LIFE 50,000 HRS
MOUNTING FLOOR RECESSED

DIMENSIONS Ø153 x 177.2mm, 133 x 133 x 177.2mm

OPERATION TEMP -40° C - +45° C CONTROL ON/OFF, DMX512