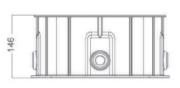

# **GRAVITY-RGBW**



YYZ Recessed uplights are designed for applications requiring Accent, general Lighting, range of choices of beam angles.

## FEATURES

| TRIM FINISH    |
|----------------|
| RATED POWER    |
| BEAM ANGLE     |
| LAMP LIFE      |
| MOUNTING       |
| DIMENSIONS     |
| OPERATION TEMP |
| CONTROL        |

STAINLESS STEEL, BLACK 46W 16° 50,000 HRS FLOOR RECESSED Ø320 x 146mm -40° C - +45° C ON/OFF, DMX512



LIGHTING



### **ELECTRICAL DATA**

| POWER CONSUMPTION | 46W     |
|-------------------|---------|
| SUPPLY VOLTAGE    | 100-240 |
| COLORS            | RGBW    |
| LUMEN             | 1700lm  |

46W L00-240V AC (REMOTE DRIVER) RGBW L700lm

#### DIMENSIONS





#### **ORDERING LOGIC**

| Ρ | RODUCT   | WATTAGE COLOR |     | COLOR TEMPERATURE |      | CONTROL |              | VOLTAGE       | BEAM ANGLE | TRIM |   | M FINISH        | CUS |   | DM |
|---|----------|---------------|-----|-------------------|------|---------|--------------|---------------|------------|------|---|-----------------|-----|---|----|
| G | STY-RGBW | 46 -          | 46W | (RGBW)            | RGBW | ND - N  | Non Dimmable | 240 - 240V AC | 16 - 16°   | SS   | - | Stainless Steel | XX  | - | XX |
|   |          |               |     |                   |      | DM -    | DMX512       |               |            | BK   | - | Black           |     |   |    |
|   |          |               |     |                   |      |         |              |               |