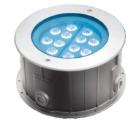

# **GRAVITY-RGBW**

YYZ Recessed uplights are designed for applications requiring Accent, general Lighting, range of choices of beam angles.

## FEATURES

| TRIM FINISH    |
|----------------|
| RATED POWER    |
| BEAM ANGLE     |
| LAMP LIFE      |
| MOUNTING       |
| DIMENSIONS     |
| OPERATION TEMP |
| CONTROL        |

STAINLESS STEEL, BLACK 46W 16° 50,000 HRS FLOOR RECESSED Ø320 x 146mm -40° C - +45° C ON/OFF, DMX512