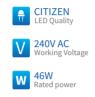

### **ELECTRICAL DATA**

| POWER CONSUMPTION | 46W     |
|-------------------|---------|
| SUPPLY VOLTAGE    | 100-240 |
| COLORS            | RGBW    |
| LUMEN             | 1700lm  |

46W L00-240V AC (REMOTE DRIVER) RGBW L700lm