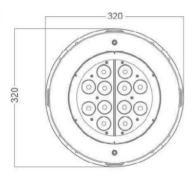

#### DIMENSIONS

## FEATURES

| TRIM FINISH    |
|----------------|
| RATED POWER    |
| BEAM ANGLE     |
| LAMP LIFE      |
| MOUNTING       |
| DIMENSIONS     |
| OPERATION TEMP |
| CONTROL        |

STAINLESS STEEL, BLACK 46W 16° 50,000 HRS FLOOR RECESSED Ø320 x 146mm -40° C - +45° C ON/OFF, DMX512