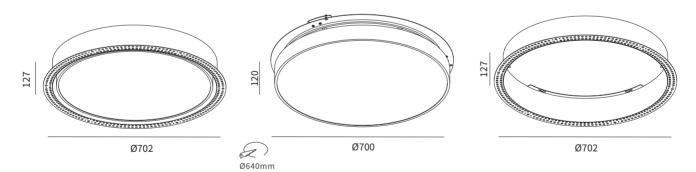

LAMP LIFE 50,000 Hrs

DIMENSION Ø702 x 127mm (Cutout Ø640mm)

OPERATIN TEMP -20° C - +50° C

CONTROL On/Off, 1-10V, Dali, Triac

## **DIMENSIONS**