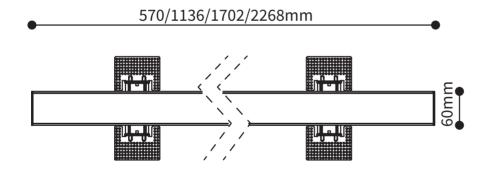

#### **FEATURES**

HOUSING Extruded aluminium

BEAM ANGLE 110°

MOUNTING Ceiling recessed OPTIC PMMA Milky

DIMENSIONS 570, 1136, 1702, 2268x183x100mm

OPERATION TEMP -20° C - +35° C LAMP LIFE 50,000 hrs

AVAILABLE LENGTH 570, 1136, 1702, 2268mm CONTROL On/Off, 1-10V, Dali

## **DIMENSION**