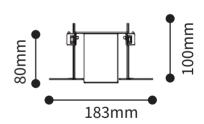

#### **FEATURES**

HOUSING Extruded aluminium

BEAM ANGLE 110°

MOUNTING Ceiling recessed OPTIC PMMA Milky

DIMENSIONS 570, 1136, 1702, 2268x183x100mm

OPERATION TEMP -20° C - +35° C LAMP LIFE 50,000 hrs

AVAILABLE LENGTH 570, 1136, 1702, 2268mm CONTROL On/Off, 1-10V, Dali

## **DIMENSION**