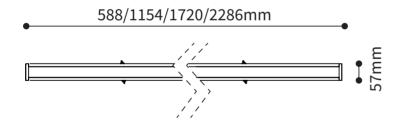

#### **FEATURES**

HOUSING Extruded aluminium

110° BEAM ANGLE

MOUNTING Ceiling recessed PMMA Milky OPTIC

**DIMENSIONS** 588, 1154, 1720, 2286x76x125mm

-20° C - +35° C **OPERATION TEMP** 50,000 hrs LAMP LIFE

588, 1154, 1720, 2286mm AVAILABLE LENGTH On/Off, 1-10V, Dali CONTROL

784lm, 1568lm, 2352lm, 3136lm LUMEN

### **DIMENSION**