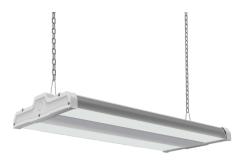

#### FCN-C IP40 CE **IK08**

Falcon B series features linear profile to cover lighting of larger open space and aisle applications. Constructed in high quality extruded aluminum structure for excellent thermal performance with polycarbonate diffuser as optic to provide soft and comfortable illumination. Application areas include sports hall, gymnasium, multipurpose halls, industrial spaces, warehouse applications.