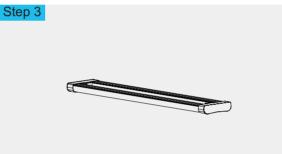

| COLOR TE | MPERATURE | INPUT VOLTAGE    | FINISH      | CONTROL     | CUSTOM |
|---------|------------|----------|-----------|------------------|-------------|-------------|--------|
| FCN-C   | 80 - 80W   | (CT 30)  | 3000K     | AC - 220-240V AC | BK - Black  | SW - On-Off | XXX    |
|         | 100 - 100W | (CT 40)  | 4000K     |                  | WH - White  | DA - DALI   |        |
|         | 120 - 120W | (CT 50)  | 5000K     |                  | SL - Silver |             |        |
|         | 140 - 140W | (CT 57)  | 5700K     |                  |             |             |        |
|         |            | (CTXX)   | CUSTOM    |                  |             |             |        |

#### Sample: FCN-C - 80 - CT30 - AC - BK - SW - XX



# FCN-C

### INSTALLATION MANUAL