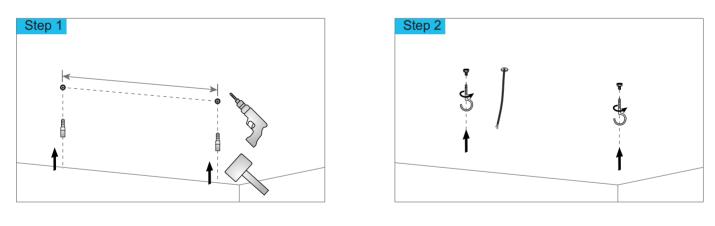

| COLOR TE | MPERATURE | INPUT VOLTAGE    | FINISH      | CONTROL     | CUSTOM |
|---------|------------|----------|-----------|------------------|-------------|-------------|--------|
| FCN-C   | 80 - 80W   | (CT 30)  | 3000K     | AC - 220-240V AC | BK - Black  | SW - On-Off | XXX    |
|         | 100 - 100W | (CT 40)  | 4000K     |                  | WH - White  | DA - DALI   |        |
|         | 120 - 120W | (CT 50)  | 5000K     |                  | SL - Silver |             |        |
|         | 140 - 140W | (CT 57)  | 5700K     |                  |             |             |        |
|         |            | (CTXX)   | CUSTOM    |                  |             |             |        |

#### Sample: FCN-C - 80 - CT30 - AC - BK - SW - XX



# FCN-C

### INSTALLATION MANUAL