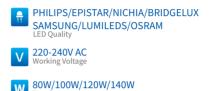

#### **ELECTRICAL DATA**

| POWER CONSUMPTION |
|-------------------|
| SUPPLY VOLTAGE    |
| CRI               |
| COLORS            |
| DELIVERED LUMENS  |
| MacAdam           |

80/100/120/140W 220-240V AC 50-60Hz >80 3000K/4000K/5000K, 5700K 146 lumen/watt 3SDCM, 2SDCM