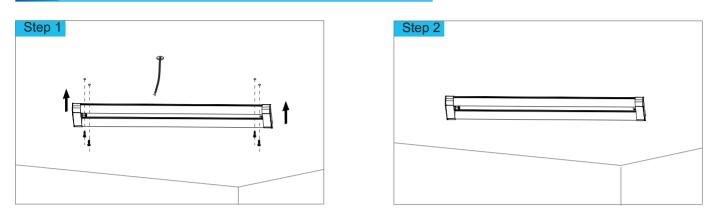

GE    | COLOR TE | MPERATURE | INPUT VOLTAGE    | FINISH      | CONTROL     | CUSTOM |
|---------|------------|----------|-----------|------------------|-------------|-------------|--------|
| FCN-C   | 80 - 80W   | (CT 30)  | 3000K     | AC - 220-240V AC | BK - Black  | SW - On-Off | XXX    |
|         | 100 - 100W | (CT 40)  | 4000K     |                  | WH - White  | DA - DALI   |        |
|         | 120 - 120W | (CT 50)  | 5000K     |                  | SL - Silver |             |        |
|         | 140 - 140W | (CT 57)  | 5700K     |                  |             |             |        |
|         |            | (CTXX)   | CUSTOM    |                  |             |             |        |

#### Sample: FCN-C - 80 - CT30 - AC - BK - SW - XX



# FCN-C

### INSTALLATION MANUAL