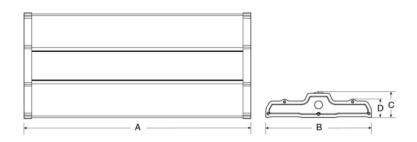

#### **DIMENSIONS**

W

lated p

| POWER | А         | В   | С  | D    |
|-------|-----------|-----|----|------|
| 80    | 560, 1200 | 270 | 65 | 46.5 |
| 100   | 560, 1200 | 270 | 65 | 46.5 |
| 120   | 560, 1200 | 270 | 65 | 46.5 |
| 140   | 560, 1200 | 270 | 65 | 46.5 |