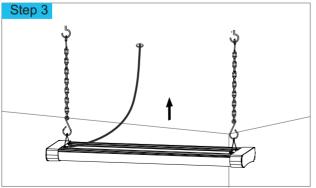

| COLOR TE | MPERATURE | INPUT VOLTAGE    | FINISH      | CONTROL     | CUSTOM |
|---------|------------|----------|-----------|------------------|-------------|-------------|--------|
| FCN-C   | 80 - 80W   | (CT 30)  | 3000K     | AC - 220-240V AC | BK - Black  | SW - On-Off | XXX    |
|         | 100 - 100W | (CT 40)  | 4000K     |                  | WH - White  | DA - DALI   |        |
|         | 120 - 120W | (CT 50)  | 5000K     |                  | SL - Silver |             |        |
|         | 140 - 140W | (CT 57)  | 5700K     |                  |             |             |        |
|         |            | (CTXX)   | CUSTOM    |                  |             |             |        |

#### Sample: FCN-C - 80 - CT30 - AC - BK - SW - XX



# FCN-C

### INSTALLATION MANUAL