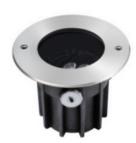

# **ROULE INGROUND LIGHT**

# **RUL-6**

IP67 ( €

YYZ Roule inground recessed uplight ideal in exterior lobby entrances as highlight or to be used as uplight for walls and columns. These buried LED lighting fixture made in stainless steel features symmetrical light distribution and hence will create a beautiful ambiance & enhance the environment. The fixtures are versatile which can add a visual impact and also plays a critical role in safety apart from lighting.