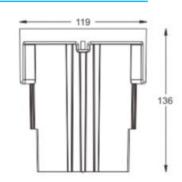

DIMENSIONS Ø130x102.5mm

OPERATION TEMP -20° C - +50° C

CONTROL Dali, Triac, 1-10V

### **DIMENSION**