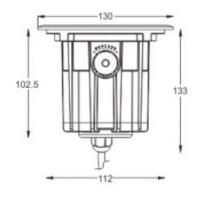

DIMENSIONS Ø130x102.5mm

OPERATION TEMP -20° C - +50° C

CONTROL Dali, Triac, 1-10V

### **DIMENSION**