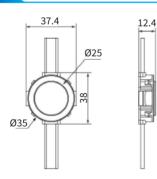

#### DRAWING

Remote Clear/ Diffused 12V dc 0.9W/Node Surface mounted 40lm /W Epistar 120° On/Off, DMX Poly Carbonate Black, White, Grey Poly Carbonate 50,000hrs L70, B10 Ø35x12.4mm -30C ~ 50°C