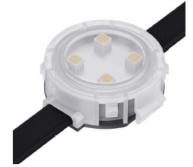

# DPXL-RDO35 RGBWIP67<br/>WATER<br/>PROOFC €

YYZ Dot Pixel series is a big size media pixel intelligent LED, with transparent shape cover, low power consumption, long operation life in excess of 50,000 hours. Easy to install and configure into any conceivable shape, SMART PXL dots create spectacular, crisp lighting effects while adding a stylish design element to your venue or installation chose between default options and custom items. Various customization option include LED color(RGB, Warm white or cold white); pixel pitch, flexible mounting capability, accommodate a variety of irregular surfaces. IP67-rated, anti-UV polycarbonate housing for outdoor application (Video wall, Curtain wall, Feature wall, Logo, Signage and 3-dimensional shapes).