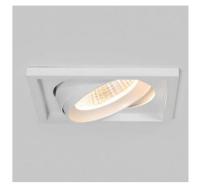

## **EMERALD**

YYZ Emerald light is a type of adjustable indoor downlight in die-cast aluminum perfect for general and accent lighting. These recessed ceiling mounted downlights are with symmetrical light distribution that help to deliver glare free illumination. Its discrete, elegant design make it perfect for applications in areas like residential, commercial or hospitality spheres.

## FEATURES

| MATERIAL        | Aluminum                       |  |
|-----------------|--------------------------------|--|
| FINISH          | White, Black                   |  |
| RATED POWER     | 30W                            |  |
| WORKING CURRENT | 700mA                          |  |
| RADIANCE ANGLE  | 24°, 38°                       |  |
| MOUNTING        | Ceiling recessed mounted       |  |
| CONNECTION      | Indoor rated connections       |  |
| LAMP LIFE       | 50,000 Hrs                     |  |
| DIMENSION       | 165x165x77mm(Cutout 150x150mm) |  |
| OPERATIN TEMP   | -20° C - +50° C                |  |
| CONTROL         | On/Off                         |  |
|                 |                                |  |