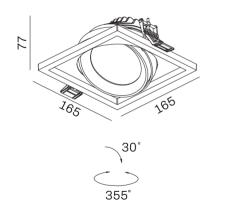

## FEATURES

| MATERIAL        | Aluminum                       |  |
|-----------------|--------------------------------|--|
| FINISH          | White, Black                   |  |
| RATED POWER     | 30W                            |  |
| WORKING CURRENT | 700mA                          |  |
| RADIANCE ANGLE  | 24°, 38°                       |  |
| MOUNTING        | Ceiling recessed mounted       |  |
| CONNECTION      | Indoor rated connections       |  |
| LAMP LIFE       | 50,000 Hrs                     |  |
| DIMENSION       | 165x165x77mm(Cutout 150x150mm) |  |
| OPERATIN TEMP   | -20° C - +50° C                |  |
| CONTROL         | On/Off                         |  |
|                 |                                |  |

150x150mm

Sample: EMD-SQ - 30 - CT27 - 24 - WH - XX