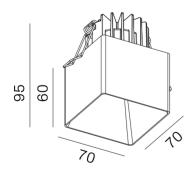

#### **FEATURES**

MATERIAL Aluminum

FINISH White, Black

RATED POWER 8W

WORKING CURRENT 200mA

RADIANCE ANGLE 24°/36°

MOUNTING Semi recessed mounted CONNECTION Indoor rated connections

LAMP LIFE50,000 HrsDIMENSION70x70x60mmOPERATIN TEMP-20° C - +50° CCONTROLOn/Off, Dali, 0-10VOPTICClear glass

### **DIMENSION**