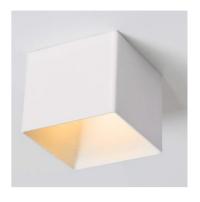

# RGA-SRSQ 5470

IP54 (€

YYZ Regalia is a semi-recessed downlight which are very compact and shallow in design. . These compact luminaires are characterized by high light output and minimal recessed depth. The IP20 version of this luminaire is resistant to penetration of liquids and solid particles, making it ideal for being installed in a bathroom.

#### **FEATURES**

MATERIAL Aluminum

FINISH White, Black

RATED POWER 8W

WORKING CURRENT 200mA

RADIANCE ANGLE 24°/36°

MOUNTING Semi recessed mounted CONNECTION Indoor rated connections

LAMP LIFE50,000 HrsDIMENSION70x70x60mmOPERATIN TEMP-20° C - +50° CCONTROLOn/Off, Dali, 0-10VOPTICClear glass