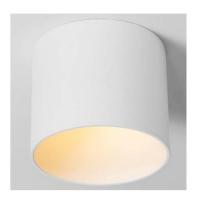

# **RGA-SR 5470**

IP54 (€

YYZ Regalia is a semi-recessed downlight which are very compact and shallow in design. . These compact luminaires are characterized by high light output and minimal recessed depth. The IP20 version of this luminaire is resistant to penetration of liquids and solid particles, making it ideal for being installed in a bathroom.

#### **FEATURES**

MATERIAL Aluminum

FINISH White, Black

RATED POWER 8W

WORKING CURRENT 200mA

RADIANCE ANGLE 24°/36°

MOUNTING Semi recessed mounted CONNECTION Indoor rated connections

LAMP LIFE 50,000 Hrs