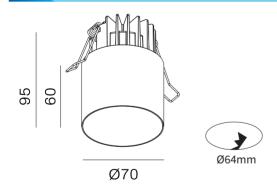

DIMENSION Ø70x60mm

OPERATIN TEMP -20° C - +50° C

CONTROL On/Off, Dali, 0-10V

OPTIC Clear glass

## **DIMENSION**