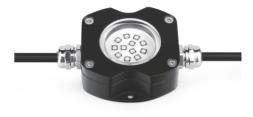

# DPXL 60-Mono

YYZ Dot Pixel series is a big size media pixel intelligent LED, with transparent shape cover, low power consumption, long operation life in excess of 80,000 hours. Easy to install and configure into any conceivable shape, SMART PXL dots create spectacular, crisp lighting effects while adding a stylish design element to your venue or installation chose between default options and custom items. Various customization option include LED color(RGB, Warm white or cold white); pixel pitch, flexible mounting capability, accommodate a variety of irregular surfaces. IP67-rated, anti-UV polycarbonate housing for outdoor application (Video wall, Curtain wall, Feature wall, Logo, Signage and 3-dimensional shapes).