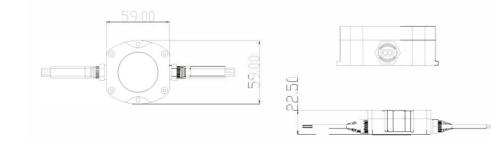

#### DRAWING

Remote Clear/ Diffuser 24V dc 2.5W/Dot Surface mounted 53lm /W Epistar 120° Dali, On/Off Polycarbonate Black, White 50,000hrs 59x22.5mm -30C ~ 50°C