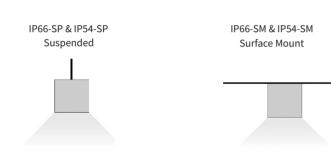

#### **FRAME**

CNA100SP: For suspended
CNA100WM: For wall mounted
CNA100SM: For surface mounted