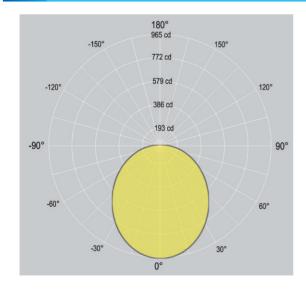

all mounted
CNA100SM: For surface mounted

#### **FEATURES**

FINISH - Black, White, Aluminum

MATERIAL - 100% Extruded architectural grade T6063 aluminum

RATED POWER - 30W/mtr

COLORS - 2700K, 5000K, 5700K, 6500K

LUMEN - 3000lm/mtr

### **DRIVER**

NONDIM - Non-dimmable

DALI\* - DALI driver, dimming down to 1%

1/10V - 1-10V, dimming down to 1%

0/10V - 0-10V, dimming down to 0%

### **FINISH**

AL - Natural aluminium (standard)

WH - White powder coat
BK - Black powder coat
Custom - Custom powder coat

# **ADDITIONAL OPTIONS**

EM - 1.5 hour Emergency kit

MS - Motion sensor
Others - Contact factory

# **CIANA 100WP SERIES**





### **DIMENSIONS**



IP66-WM &IP54-WM
Articulating Wall Mount



## **MOUNTING OPTIONS**



IP66-WM & IP54-WM
Articulating Wall Mount

## **DISTRIBUTION**