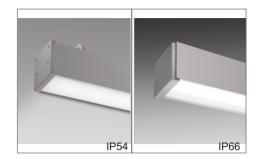

# CNA 100 WP

YYZ Ciana IP66/IP54 is suspended or surface mounted luminaire with housing in 100% recyclable, extruded architectural grade T6061 aluminum. This fixture offers wide range of color temperature ranging from 2700K-6500K and is with white satin, semi frosted, prismatic diffuser. These are mainly ideal for areas like corridors, museum, hotels, and other industrial & commercial facilities.