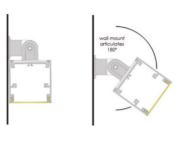

ndustrial & commercial facilities.



#### **FRAME**

CNA100SP: For suspended
CNA100WM: For wall mounted
CNA100SM: For surface mounted

#### **FEATURES**

FINISH - Black, White, Aluminum

MATERIAL - 100% Extruded architectural grade T6063 aluminum

RATED POWER - 30W/mtr

COLORS - 2700K, 5000K, 5700K, 6500K

LUMEN - 3000lm/mtr

### **DRIVER**

NONDIM - Non-dimmable

DALI\* - DALI driver, dimming down to 1%

1/10V - 1-10V, dimming down to 1%

0/10V - 0-10V, dimming down to 0%

### **FINISH**

AL - Natural aluminium (standard)

WH - White powder coat
BK - Black powder coat
Custom - Custom powder coat

# **ADDITIONAL OPTIONS**

EM - 1.5 hour Emergency kit

MS - Motion sensor
Others - Contact factory

# **CIANA 100WP SERIES**





### **DIMENSIONS**



IP66-WM &IP54-WM
Articulating Wall Mount



## **MOUNTING OPTIONS**



IP66-WM & IP54-WM
Articulating Wall Mount

## **DISTRIBUTION**