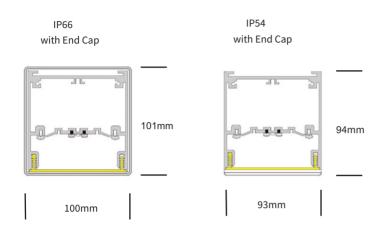

# **CIANA 100WP SERIES**

### **DIMENSIONS**

IP66-WM &IP54-WM
Articulating Wall Mount