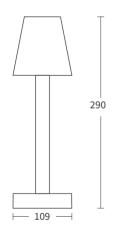

MATERIAL

RATED POWER DIFFUSER Frosted LIGHTING TIME 15-24 hrs **CHARGING TIME** 8-9 hrs LAMP LIFE 50,000 hrs W109xH290mm DIMENSIONS

COLOR **RGBW** LUMEN 130 lm/W

#### **DIMENSION**