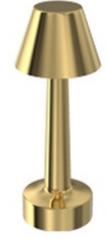

## **GAMMA TABLE LAMP**

YYZ Lighting Gamma table lammp is rechargeable Battery Operated Portable Bedside Reading Table Lamp is designed with high quality aluminum body for finest Hotels & Resorts, Restaurants, Bars, Club, Luxury Cruise Liners and Homes around the world to provide soft ambient light on Dining table, Reception Desk, bedroom, Terraces and wherever you

# ROSE GOLD

IP44 (€

need, indoor or outdoor.

# **FEATURES**

Aluminum Alloy

FINISH Chrome, Champagne Gold, Silver, Nickel, Antique Brass

Antique Copper, Cooper, Gold, Rose Gold, White, Black

2W

LIGHTING