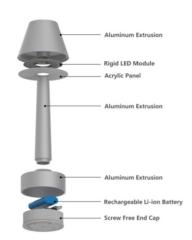

# **FEATURES**

Aluminum Alloy

FINISH Chrome, Champagne Gold, Silver, Nickel, Antique Brass

Antique Copper, Cooper, Gold, Rose Gold, White, Black

2W

LIGHTING