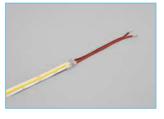

#### STRIP TO CABLE CONNECTION

Put the LED strip directly into the connector and make sure both ends of led strip and connecting cable are tightly connected

Make sure the positive and negative match correctly and press the sheet metal completely