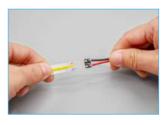

### STRIP TO STRIP CONNECTION

Put the LED strip directly into the connector and make sure both ends of led strip are tightly connected

Make sure that the positive and negative match correctly, "+" to "+", "-" to "-"

Press the sheet metal completely