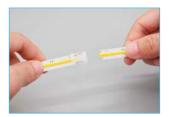

### STRIP TO STRIP CONNECTION

Put the LED strip directly into the connector and make sure both ends of led strip are tightly connected

Make sure that the positive and negative match correctly, "+" to "+", "-" to "-"