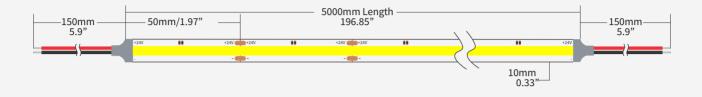

|             |     |                       |         | R - Regular            | M - Mono         | Т - Тор                        | L - Low           | W - White                                    | L05 - 5mtr         |
|                   |                      |               |                                                              |             |     |                       |         |                        |                  |                                |                   |                                              |                    |

Sample: LFX - I - 15.00 - CT 27 - COB - Z3 - 480 - 24 - CV - 10 - H -1 - HT - RMTLWL05

## INDOOR LFX COB SERIES

LFX-I-15.00-CTXX-COB-Z3-480-24-CV-10-H-1-XX-XX



#### DIMENSIONS



#### **BINNING DIAGRAM**

**BIN Details** 



WIRING DIAGRAM



## INDOOR LFX COB SERIES

LFX-I-15.00-CTXX-COB-Z3-480-24-CV-10-H-1-XX-XX



### STRIP TO STRIP CONNECTION



Put the LED strip directly into the connector and make sure both ends of led strip are tightly connected



Make sure that the positive and negative match correctly, "+" to "+", "-" to "-"



Press the sheet metal completely

#### STRIP TO CABLE CONNECTION



Put the LED strip directly into the connector and make sure both ends of led strip and connecting cable are tightly connected



Make sure the positive and negative match correctly and press the sheet metal completely