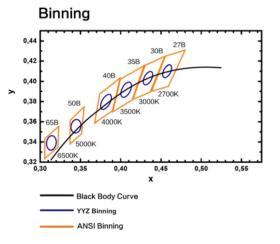

|             |     |                       |         | R - Regular            | M - Mono         | Т - Тор                        | L - Low           | W - White                                    | L05 - 5mtr         |
|                   |                      |               |                                                              |             |     |                       |         |                        |                  |                                |                   |                                              |                    |

Sample: LFX - I - 15.00 - CT 27 - COB - Z3 - 480 - 24 - CV - 10 - H -1 - HT - RMTLWL05

## INDOOR LFX COB SERIES

LFX-I-15.00-CTXX-COB-Z3-480-24-CV-10-H-1-XX-XX



#### DIMENSIONS



#### **BINNING DIAGRAM**

**BIN Details** 



WIRING DIAGRAM



## INDOOR LFX COB SERIES

LFX-I-15.00-CTXX-COB-Z3-480-24-CV-10-H-1-XX-XX



### STRIP TO STRIP CONNECTION



Put the LED strip directly into the connector and make sure both ends of led strip are tightly connected



Make sure that the positive and negative match correctly, "+" to "+", "-" to "-"



Press the sheet metal completely

#### STRIP TO CABLE CONNECTION



Put the LED strip directly into the connector and make sure both ends of led strip and connecting cable are tightly connected



Make sure the positive and negative match correctly and press the sheet metal completely