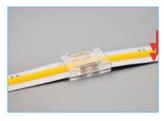

|             |     |                       |         |                        |                  |                                |                   |                                              |                    |

Sample: LFX - I - 15.00 - CT 27 - COB - Z3 - 480 - 24 - CV - 10 - H -1 - HT - RMTLWL05

## INDOOR LFX COB SERIES

LFX-I-15.00-CTXX-COB-Z3-480-24-CV-10-H-1-XX-XX



#### DIMENSIONS



#### **BINNING DIAGRAM**

**BIN Details** 



WIRING DIAGRAM



## INDOOR LFX COB SERIES

LFX-I-15.00-CTXX-COB-Z3-480-24-CV-10-H-1-XX-XX



### STRIP TO STRIP CONNECTION



Put the LED strip directly into the connector and make sure both ends of led strip are tightly connected



Make sure that the positive and negative match correctly, "+" to "+", "-" to "-"



Press the sheet metal completely

#### STRIP TO CABLE CONNECTION



Put the LED strip directly into the connector and make sure both ends of led strip and connecting cable are tightly connected



Make sure the positive and negative match correctly and press the sheet metal completely