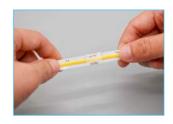

#### STRIP TO CABLE CONNECTION

Put the LED strip directly into the connector and make sure both ends of led strip and connecting cable are tightly connected

Make sure the positive and negative match correctly and press the sheet metal completely