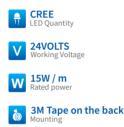

#### FEATURES

| LIGHT SOURCE       | ( |
|--------------------|---|
| LED QUANTITY       |   |
| FINISH             |   |
| WORKING VOLTAGE    |   |
| RATED POWER        |   |
| RADIANCE ANGLE     |   |
| LAMP LIFE          | ! |
| MOUNTING           |   |
| CONNECTION         | I |
| CUTTING INCREMENTS | I |
| DIMENSIONS         | ! |
| MAX DAISY RUN      | ! |

COB 480 Leds / m White PCB 24 Volts 15W / m 120° 50,000 hrs 3M tape on the back Hardwired tails Every 50mm 5000 x 10mm 5 m