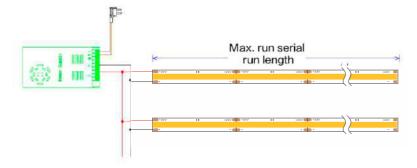

|     |                       |         | R - Regular            | M - Mono         | Т - Тор                        | L - Low           | W - White                                    | L05 - 5mtr         |
|                   |                      |               |                                                              |             |     |                       |         |                        |                  |                                |                   |                                              |                    |

Sample: LFX - I - 15.00 - CT 27 - COB - Z3 - 480 - 24 - CV - 10 - H -1 - HT - RMTLWL05

## INDOOR LFX COB SERIES

LFX-I-15.00-CTXX-COB-Z3-480-24-CV-10-H-1-XX-XX



#### DIMENSIONS



#### **BINNING DIAGRAM**

**BIN Details** 



WIRING DIAGRAM



## INDOOR LFX COB SERIES

LFX-I-15.00-CTXX-COB-Z3-480-24-CV-10-H-1-XX-XX



### STRIP TO STRIP CONNECTION



Put the LED strip directly into the connector and make sure both ends of led strip are tightly connected



Make sure that the positive and negative match correctly, "+" to "+", "-" to "-"



Press the sheet metal completely

#### STRIP TO CABLE CONNECTION



Put the LED strip directly into the connector and make sure both ends of led strip and connecting cable are tightly connected



Make sure the positive and negative match correctly and press the sheet metal completely