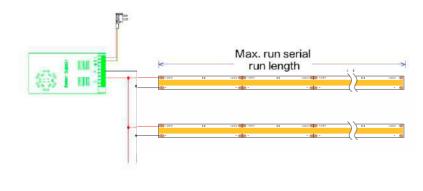

#### **WIRING DIAGRAM**

LFX-I-10.00-CTXX-COB-Z3-480-24-CV-10-H-1-XX-XX

MAX DAISY RUN 5 m