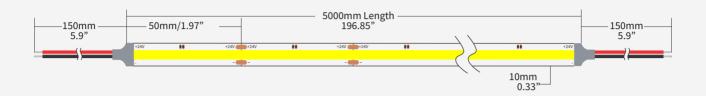

# **FEATURES**

LIGHT SOURCE СОВ

LED QUANTITY 480 Leds / m White PCB **FINISH** WORKING VOLTAGE 24 Volts RATED POWER 10W/m RADIANCE ANGLE 120° LAMP LIFE 50,000 hrs

MOUNTING 3M tape on the back CONNECTION Hardwired tails **CUTTING INCREMENTS** Every 50mm **DIMENSIONS** 5000 x 10mm

#### **DIMENSIONS**