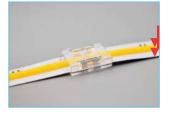

|               |                                                                              |          |     |                       |         | R - Regular            | M - Mono         | Т - Тор                        | L - Low           | W - White                       | L05 - 5mtr         |

Sample: LFX - I - 10.00 - CT 27 - COB - Z3 - 480 - 24 - CV - 10 - H - 1 - HT - RMTLWL05





#### **DIMENSIONS**



#### **BINNING DIAGRAM**

#### **BIN Details**



#### **WIRING DIAGRAM**



LFX-I-10.00-CTXX-COB-Z3-480-24-CV-10-H-1-XX-XX

# **YYZ** LIGHTING

#### STRIP TO STRIP CONNECTION



Put the LED strip directly into the connector and make sure both ends of led strip are tightly connected



Make sure that the positive and negative match correctly, "+" to "+", "-" to "-"



Press the sheet metal completely

## STRIP TO CABLE CONNECTION



Put the LED strip directly into the connector and make sure both ends of led strip and connecting cable are tightly connected



Make sure the positive and negative match correctly and press the sheet metal completely