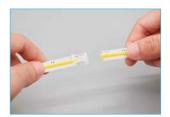

#### STRIP TO STRIP CONNECTION

Put the LED strip directly into the connector and make sure both ends of led strip are tightly connected

Make sure that the positive and negative match correctly, "+" to "+", "-" to "-"