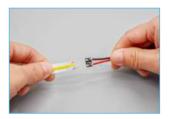

## STRIP TO CABLE CONNECTION

Put the LED strip directly into the connector and make sure both ends of led strip and connecting cable are tightly connected

Make sure the positive and negative match correctly and press the sheet metal completely