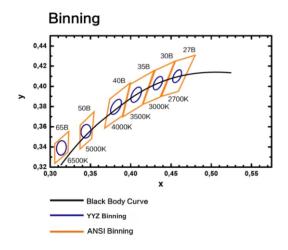

#### **BINNING DIAGRAM**

#### **BIN Details**

### **ELECTRICAL DATA**

POWER CONSUMPTION 10.0W SUPPLY VOLTAGE 24 Vdc SUPPLY CURRENT 200mA

**COLORS** 2700K, 3000K, 4000K, 6500K, Blue, Green

CRI

950, 1000, 1105, 1100, 250, 1110 lm/m LUMEN