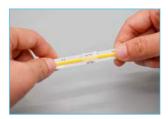

#### STRIP TO STRIP CONNECTION

Put the LED strip directly into the connector and make sure both ends of led strip are tightly connected

Make sure that the positive and negative match correctly, "+" to "+", "-" to "-"

Press the sheet metal completely