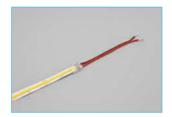

# STRIP TO CABLE CONNECTION

Put the LED strip directly into the connector and make sure both ends of led strip and connecting cable are tightly connected

Make sure the positive and negative match correctly and press the sheet metal completely