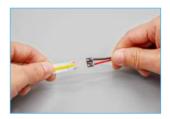

### STRIP TO STRIP CONNECTION

Put the LED strip directly into the connector and make sure both ends of led strip are tightly connected

Make sure that the positive and negative match correctly, "+" to "+", "-" to "-"

Press the sheet metal completely