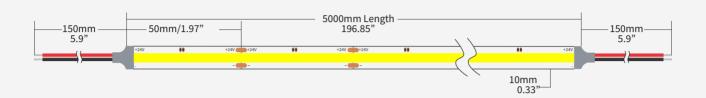

#### **DIMENSIONS**

#### **FEATURES**

LIGHT SOURCE СОВ

LED QUANTITY 480 Leds / m White PCB **FINISH** WORKING VOLTAGE 24 Volts RATED POWER 5W / m RADIANCE ANGLE 120° LAMP LIFE 50,000 hrs

MOUNTING 3M tape on the back CONNECTION Hardwired tails **CUTTING INCREMENTS** Every 50mm **DIMENSIONS** 5000 x 10mm