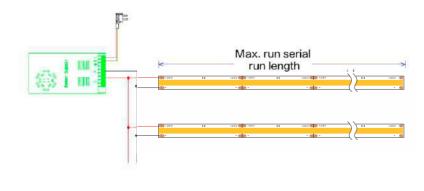

#### **WIRING DIAGRAM**

LFX-I-05.00-CTXX-COB-Z3-480-24-CV-10-H-1-XX-XX

MAX DAISY RUN 5 m