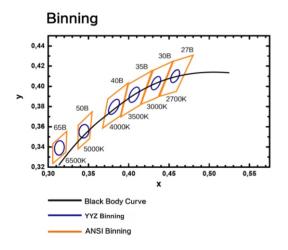

>(GR) Green                                                      |          |     |                       |         | MODEL                  | COLOR<br>CONTROL | LIGHT<br>EMITTING<br>DIRECTION | LED<br>POWER      | PCB<br>COLOR                                 | LENGTH<br>PER REEL |
|                   |                      |              |                                                                              |          |     |                       |         | R - Regular            | M - Mono         | T - Top                        | L - Low           | W - White                                    | L05 - 5mtr         |

Sample: LFX - I - 05.00 - CT 27 - COB - Z3 - 480 - 24 - CV - 10 - H - 1 - HT - RMTLWL05





#### **DIMENSIONS**



## **BINNING DIAGRAM**

### **BIN Details**



#### **WIRING DIAGRAM**



LFX-I-05.00-CTXX-COB-Z3-480-24-CV-10-H-1-XX-XX

# yyz LIGHTING

### STRIP TO STRIP CONNECTION



Put the LED strip directly into the connector and make sure both ends of led strip are tightly connected



Make sure that the positive and negative match correctly, "+" to "+", "-" to "-"



Press the sheet metal completely

# STRIP TO CABLE CONNECTION



Put the LED strip directly into the connector and make sure both ends of led strip and connecting cable are tightly connected



Make sure the positive and negative match correctly and press the sheet metal completely