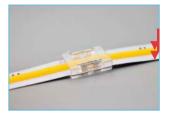

#### **DIMENSIONS**

#### **WIRING DIAGRAM**

LFX-I-05.00-CTXX-COB-Z3-480-24-CV-10-H-1-XX-XX