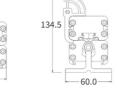

### **ANTI-GLARE ACCESSORIES**

100 5

Height with/without mounting bracket (YYZMBA-H81) Item: YYZAGS-410/605/1190 Anti-glare sheid

Item: YYZGLS-410/605/1190-RGBW Symmetric anti-glare louver

Height with/without mounting bracket (YYZMBA-H81)

Item: YYZGLA-410/605/1190-RGBW

89.3

Asymmetric anti-glare louver

Height with/without mounting bracket (YYZMBA-H81)

Item: YYZMBA-H81 Description: YYZMBA-H81 is an adjustable mounting option are used for applications that require angle adjustments. It can rotate up to 180°