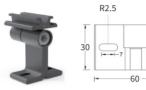

### **ANTI-GLARE ACCESSORIES**

100 5

Height with/without mounting bracket (YYZMBA-H81) Item: YYZAGS-410/605/1190 Anti-glare sheid

Item: YYZGLS-410/605/1190-RGBW Symmetric anti-glare louver

Height with/without mounting bracket (YYZMBA-H81)

Item: YYZGLA-410/605/1190-RGBW

89.3

Asymmetric anti-glare louver

Height with/without mounting bracket (YYZMBA-H81)

Item: YYZMBA-H81 Description: YYZMBA-H81 is an adjustable mounting option are used for applications that require angle adjustments. It can rotate up to 180°