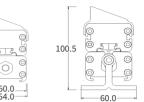

L2 LED/ft 5063 HIGH DENSITY ALUMINUM L00-277 V AC 50/60Hz L6/24/48W 20°, 35°, 50°. 10x40° 410MM, 605MM, 1190mm SURFACE MOUNTING CLEAR TEMPERED GLASS 410, 605, 1190(L) x 50(B) x 69.3(H) 40° C - +50° C 40° C - +85° C 50,000 Hrs BLACK, GREY, WHITE