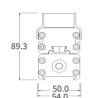

### **ANTI-GLARE ACCESSORIES**

100 5

Height with/without mounting bracket (YYZMBA-H81) Item: YYZAGS-410/605/1190 Anti-glare sheid

Item: YYZGLS-410/605/1190-RGBW Symmetric anti-glare louver

Height with/without mounting bracket (YYZMBA-H81)

Item: YYZGLA-410/605/1190-RGBW

89.3

Asymmetric anti-glare louver

Height with/without mounting bracket (YYZMBA-H81)

Item: YYZMBA-H81 Description: YYZMBA-H81 is an adjustable mounting option are used for applications that require angle adjustments. It can rotate up to 180°