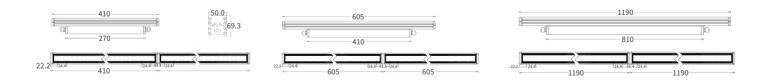

### DIMENSION

L2 LED/ft 5063 HIGH DENSITY ALUMINUM L00-277 V AC 50/60Hz L6/24/48W 20°, 35°, 50°. 10x40° 410MM, 605MM, 1190mm SURFACE MOUNTING CLEAR TEMPERED GLASS 410, 605, 1190(L) x 50(B) x 69.3(H) 40° C - +50° C 40° C - +85° C 50,000 Hrs BLACK, GREY, WHITE