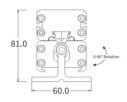

|    |
|            |                   | 10-40 | - 10°: | x 40°                |       |            |      |         |                  |      |                |            |    |

Sample: LWWPRO-OM- 16 - 20 - DWT - DX - 240 - 410 - BK - XX



# LWW PRO-OM DWT

### **ANTI-GLARE ACCESSORIES**







100 5

Height with/without mounting bracket (YYZMBA-H81) Item: YYZAGS-410/605/1190 Anti-glare sheid



Item: YYZGLS-410/605/1190-RGBW Symmetric anti-glare louver



Height with/without mounting bracket (YYZMBA-H81)



Item: YYZGLA-410/605/1190-RGBW

89.3



Asymmetric anti-glare louver

Height with/without mounting bracket (YYZMBA-H81)



Item: YYZMBA-H81 Description: YYZMBA-H81 is an adjustable mounting option are used for applications that require angle adjustments. It can rotate up to 180°



### **EXTENSION CABLE**

#### DMX

Item: YYZACF-300-3pin

3-pin 300mm female Power lead in cable to bare wire



Item: YYZACL-020-3pin 3-pin 2 meters male to female extension cable

#### YYZ P0427(65).35

Item: YYZDCF-300-3pin 3-pin 300mm female lead in cable to bare wire



Item: YYZDCAP-3pin-M 3-pin cable male cable end cap/DMX Terminator





3-pin 10 meters male to female extension cable



Item: YYZ-XLR-ECDCF XLR-3 connector to 3-pin female connector. Customized DMX data lead in cable which connects the DMX controller with XLR-3 sockets to the first fixture of the daisy chain



Item: YYZDCL-020-3pin 3-pin 2 meters male to female extension cable



Item: YYZDCL-100-3pin 3-pin 10 meters male to female extension cable