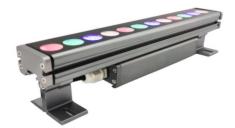

## LINEAR WALLWASHER PRO SERIES

# LWW PRO-OM DWT IP66 C E

YYZ Linear wall washer Pro series linear light is new solution for large-scale. High-brightness architectural illumination. Streamline design with 6063 high aluminium alloy and easy installation. Integrated design of heat dissipating structure and professional degassing valve device. The modular system available in 410mm,598mm or 1183mm lengths and can be customized as per project situation, IP66 structural waterproof suitable for a wide range of wall grazing, linear and indirect illumination for exterior architectural, retail and hospitality applications.