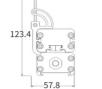

### **ANTI-GLARE ACCESSORIES**

100 5

Height with/without mounting bracket (YYZMBA-H81) Item: YYZAGS-410/605/1190 Anti-glare sheid

Item: YYZGLS-410/605/1190-RGBW Symmetric anti-glare louver

Height with/without mounting bracket (YYZMBA-H81)

Item: YYZGLA-410/605/1190-RGBW

89.3

Asymmetric anti-glare louver

Height with/without mounting bracket (YYZMBA-H81)

Item: YYZMBA-H81 Description: YYZMBA-H81 is an adjustable mounting option are used for applications that require angle adjustments. It can rotate up to 180°