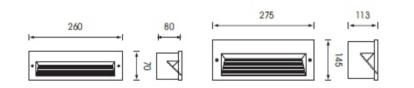

#### FEATURES

| HOUSING         | Die-cast aluminum          |
|-----------------|----------------------------|
| FINISH          | Black, Grey                |
| RATED POWER     | 6W, 9W, 12W, 15W           |
| WORKING VOLTAGE | 100-277V ac, 24V dc        |
| RADIANCE ANGLE  | 45°                        |
| MOUNTING        | Wall recessed              |
| LAMP LIFE       | 50,000 hrs                 |
| DIMENSIONS      | 260, 275x70, 145x80, 113mm |
| OPERATION TEMP  | -30° C - +50° C            |
| CONTROL         | On/Off, Dimmable           |
|                 |                            |

#### DIMENSION