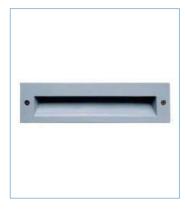

# IP65 IK08 C €

YYZ Dawn is a type of wall recessed asymmetrical luminaries in Soft and power LED version specially designed for facade or stairs and in unique shape version wall mounted LED light in compact size design. These luminaires are designed to offer functional, a wide range of lighting solutions and dramatic highlighting of the architectural facades of different buildings through the design with superior finishing as well highest efficiency with a long service life. This exterior wall mounted luminaries is made in die cast aluminium frame, body and housing covered by anti corrosion resistant material. This product provide soft, uniform, enhancing special lighting effect that blends into the space being lit, to maximizes light beauty.