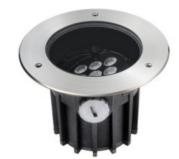

## **ROULE INGROUND LIGHT**

RUL-20

YYZ Roule inground recessed uplight ideal in exterior lobby entrances as highlight or to be used as uplight for walls and columns. These buried LED lighting fixture made in stainless steel features symmetrical light distribution and hence will create a beautiful ambiance & enhance the environment. The fixtures are versatile which can add a visual impact and also plays a critical role in safety apart from lighting.

## FEATURES

| MATERIAL                       | Stainless steel                      |
|--------------------------------|--------------------------------------|
| FINISH                         | Stainless steel                      |
| RATED POWER<br>WORKING VOLTAGE | 20W<br>24V dc, 240V ac               |
| BEAM ANGLE                     | 18°/24°/38°/60°/Angle Adjustable 25° |
| MOUNTING                       | Floor recessed                       |
| LAMP LIFE                      | 50,000 hrs                           |
| DIMENSIONS                     | Ø180x162mm(Cutout Ø165mm)            |
| OPERATION TEMP                 | -20° C - +50° C                      |
| CONTROL                        | Dali, Triac, 1-10V                   |