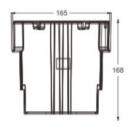

## FEATURES

| MATERIAL                       | Stainless steel                      |
|--------------------------------|--------------------------------------|
| FINISH                         | Stainless steel                      |
| RATED POWER<br>WORKING VOLTAGE | 20W<br>24V dc, 240V ac               |
| BEAM ANGLE                     | 18°/24°/38°/60°/Angle Adjustable 25° |
| MOUNTING                       | Floor recessed                       |
| LAMP LIFE                      | 50,000 hrs                           |
| DIMENSIONS                     | Ø180x162mm(Cutout Ø165mm)            |
| OPERATION TEMP                 | -20° C - +50° C                      |
| CONTROL                        | Dali, Triac, 1-10V                   |

## DIMENSION

**ORDERING LOGIC** 

| PRODUCT    | WATTAGE        | COLOR TEMPERATURE |             | VOLTAGE       | BEAM ANGLE |   |     | FINISH |   |                 | ACCESSORIES |             | CUSTOM |      |
|------------|----------------|-------------------|-------------|---------------|------------|---|-----|--------|---|-----------------|-------------|-------------|--------|------|
| RUL-20     | 20 - 20W       | (CT27)            | 2700K       | 24 - 24V DC   | 18         | - | 18° | SS     | - | Stainless Steel | HC          | - Honeycomb | XX     | - XX |
|            |                | (CT30)            | 3000K       | 240 - 240V AC | 24         | - | 24° |        |   |                 |             |             |        |      |
|            |                | (CT40)            | 4000K       |               | 38         | - | 38° |        |   |                 |             |             |        |      |
|            |                | (CT50)            | 5000K       |               | 60         | - | 60° |        |   |                 |             |             |        |      |
|            |                | (CT65)            | 6500K       |               |            |   |     |        |   |                 |             |             |        |      |
|            |                | (RE)              | RED         |               |            |   |     |        |   |                 |             |             |        |      |
|            |                | (GR)              | GREEN       |               |            |   |     |        |   |                 |             |             |        |      |
|            |                | (BL)              | BLUE        |               |            |   |     |        |   |                 |             |             |        |      |
|            |                |                   |             |               |            |   |     |        |   |                 |             |             |        |      |
| Sample:RUL | -20 - 20 - CT2 | 7 - 24 - 18 - SS  | 5 - HC - XX |               |            |   |     |        |   |                 |             |             |        |      |