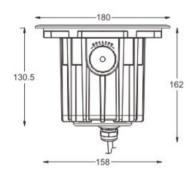

## FEATURES

| MATERIAL                       | Stainless steel                      |
|--------------------------------|--------------------------------------|
| FINISH                         | Stainless steel                      |
| RATED POWER<br>WORKING VOLTAGE | 20W<br>24V dc, 240V ac               |
| BEAM ANGLE                     | 18°/24°/38°/60°/Angle Adjustable 25° |
| MOUNTING                       | Floor recessed                       |
| LAMP LIFE                      | 50,000 hrs                           |
| DIMENSIONS                     | Ø180x162mm(Cutout Ø165mm)            |
| OPERATION TEMP                 | -20° C - +50° C                      |
| CONTROL                        | Dali, Triac, 1-10V                   |

## DIMENSION

**ORDERING LOGIC** 

| PRODUCT    | WATTAGE        | COLOR TEMPERATURE |             | VOLTAGE       | BEAM ANGLE |   |     | FINISH |   |                 | ACCESSORIES |             | CUSTOM |      |
|------------|----------------|-------------------|-------------|---------------|------------|---|-----|--------|---|-----------------|-------------|-------------|--------|------|
| RUL-20     | 20 - 20W       | (CT27)            | 2700K       | 24 - 24V DC   | 18         | - | 18° | SS     | - | Stainless Steel | HC          | - Honeycomb | XX     | - XX |
|            |                | (CT30)            | 3000K       | 240 - 240V AC | 24         | - | 24° |        |   |                 |             |             |        |      |
|            |                | (CT40)            | 4000K       |               | 38         | - | 38° |        |   |                 |             |             |        |      |
|            |                | (CT50)            | 5000K       |               | 60         | - | 60° |        |   |                 |             |             |        |      |
|            |                | (CT65)            | 6500K       |               |            |   |     |        |   |                 |             |             |        |      |
|            |                | (RE)              | RED         |               |            |   |     |        |   |                 |             |             |        |      |
|            |                | (GR)              | GREEN       |               |            |   |     |        |   |                 |             |             |        |      |
|            |                | (BL)              | BLUE        |               |            |   |     |        |   |                 |             |             |        |      |
|            |                |                   |             |               |            |   |     |        |   |                 |             |             |        |      |
| Sample:RUL | -20 - 20 - CT2 | 7 - 24 - 18 - SS  | 5 - HC - XX |               |            |   |     |        |   |                 |             |             |        |      |