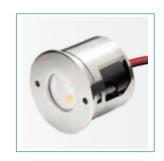

# FTRA-A

 $\epsilon$ 

YYZ LED Rail asymmetrical handrail serve the purpose of lighting up the staircase treads as well as give an aesthetic effect to the surroundings. It is made in stainless steel and aluminum which can be installed on an existing handrail system as well as indoor or outdoor. These are waterproof IP67 rated fixture which is available in RGB colors.

### **FEATURES**

FINISH Stainless steel
WORKING VOLTAGE 24V DC
RATED POWER 2W
BEAM ANGLE 90°
LAMP LIFE 50,000 hrs
MOUNTING Handrail

CONNECTION Outdoor rated connections

DIMENSIONS Ø37 x 29mm

OPERATION TEMP -20° C - +45° C