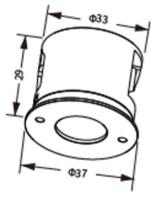

### **FEATURES**

FINISH Stainless steel
WORKING VOLTAGE 24V DC
RATED POWER 2W
BEAM ANGLE 90°
LAMP LIFE 50,000 hrs
MOUNTING Handrail

CONNECTION Outdoor rated connections

DIMENSIONS Ø37 x 29mm

OPERATION TEMP -20° C - +45° C