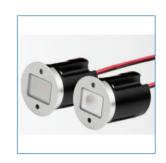

# FTRA-S

 $\epsilon$ 

YYZ LED Rail symmetrical handrail serve the purpose of lighting up the staircase treads as well as give an aesthetic effect to the surroundings. It is made in stainless steel and aluminum which can be installed on an existing handrail system as well as indoor or outdoor. These are waterproof IP67 rated fixture which is available in different colors ranging from 2700-6000K.

#### **FEATURES**

FINISH Stainless steel
WORKING VOLTAGE 24V DC
RATED POWER 1.5W
BEAM ANGLE 90°
LAMP LIFE 50,000 hrs
MOUNTING Handrail

CONNECTION Outdoor rated connections

DIMENSIONS Ø33 x 39.5mm

OPERATION TEMP -20° C - +45° C