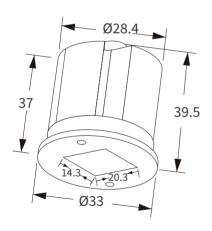

#### **FEATURES**

FINISH Stainless steel
WORKING VOLTAGE 24V DC
RATED POWER 1.5W
BEAM ANGLE 90°
LAMP LIFE 50,000 hrs
MOUNTING Handrail

CONNECTION Outdoor rated connections

DIMENSIONS Ø33 x 39.5mm

OPERATION TEMP -20° C - +45° C

### **DRAWING**