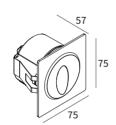

## **DIMENSION**

## **FEATURES**

HOUSING Die cast aluminium FINISH Black, White

RATED POWER 3W

WORKING VOLTAGE AC100-240V

RADIANCE ANGLE 98.40°

MOUNTING Wall recessed

LAMP LIFE 50,000 hrs

DIMENSIONS 75x75x52mm(Cutout Ø68mm)