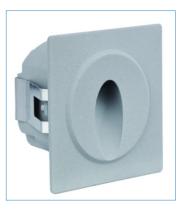

YYZ Steo.3Q.AD is a type of recessed wall luminaire made in Die cast aluminium housing and is corrosion resistant. It features a sleek profile with no visible hardware, designed to seamlessly blend into any architecture. These luminaires offer enhanced energy efficient functionality and optimized light output to adequately illuminate stairs, walls, and walkways with little or no glare.