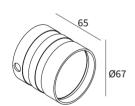

## **DIMENSION**

## **FEATURES**

HOUSING Die cast aluminium FINISH Black, White

RATED POWER 3W

WORKING VOLTAGE AC100-240V

RADIANCE ANGLE 98.40°

MOUNTING Wall recessed

LAMP LIFE 50,000 hrs

DIMENSIONS 75x75x52mm(Cutout Ø68mm)