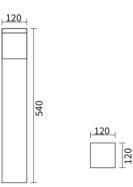

### **FEATURES**

| HOUSING         | ALUMINIUM    |
|-----------------|--------------|
| WORKING VOLTAGE | 260V AC      |
| MOUNTING        | GROUND MC    |
| DIMENSIONS      | 120x120x540  |
| OPERATION TEMP  | -20° C - +50 |
| BODY COLOR      | BLACK        |
| LAMP LIFE       | 50,000 HRS   |
| CONTROL         | ON/OFF       |
| DIFFUSER        | PC           |
| IP RATING       | IP 66        |

' AC UND MOUNTED (120x540(H)mm C - +50° C СК 00 HRS OFF

#### DIMENSION