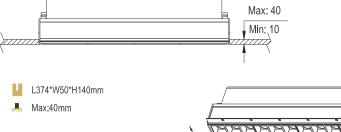

MOUNTING Ceiling recessed

CONNECTION Indoor rated connections

LAMP LIFE 35000 - 50000 hrs

DIMENSION 370x68x97mm(cutout 374x50mm)

OPERATIN TEMP -20° C - +50° C

CONTROL On/Off, 1-10V, Dali, Triac

#### **DIMENSION**