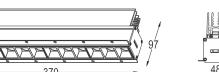

MOUNTING Ceiling recessed

CONNECTION Indoor rated connections

LAMP LIFE 35000 - 50000 hrs

DIMENSION 370x68x97mm(cutout 374x50mm)

OPERATIN TEMP -20° C - +50° C

CONTROL On/Off, 1-10V, Dali, Triac

#### **DIMENSION**