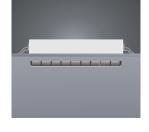

# RECESSED LINEAR DOWNLIGHT- TRIMLESS

## LRD TRIMLESS-20-N-CT27-ND-BK-H-XX

YYZ Linear Recessed downlight are rectangular shaped luminaire which provides two different light distribution options to lighting designs, flexible lighting solution with high illumination and visual comfort. Linear light is an ideal solution for high requirements of glare control which can be applied in offices, public area, commercial area, restaurants, and other applications.

MOUNTING Ceiling recessed

CONNECTION Indoor rated connections

LAMP LIFE 35000 - 50000 hrs

DIMENSION 280x68x97mm(cutout284x50mm)

OPERATIN TEMP -20° C - +50° C

CONTROL On/Off, 1-10V, Dali, Triac