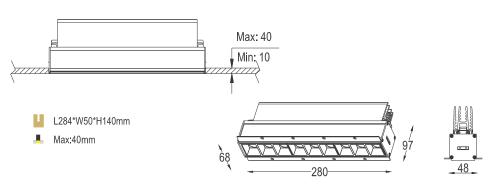

MOUNTING Ceiling recessed

CONNECTION Indoor rated connections

LAMP LIFE 35000 - 50000 hrs

DIMENSION 280x68x97mm(cutout284x50mm)

OPERATIN TEMP -20° C - +50° C

CONTROL On/Off, 1-10V, Dali, Triac

## **DIMENSION**