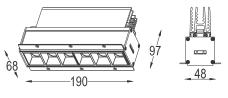

CONNECTION Indoor rated connections

LAMP LIFE 35000 - 50000 hrs

DIMENSION 190x68x97mm(cutout194x50mm)

OPERATIN TEMP -20° C - +50° C

CONTROL On/Off, 1-10V, Dali, Triac