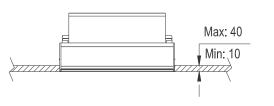

mfort. Linear light is an ideal solution for high requirements of glare control which can be applied in offices, public area, commercial area, restaurants, and other applications.

#### **FEATURES**

MATERIAL Aluminum FINISH White RATED POWER 15/20 W

WORKING VOLTAGE AC220 - 240 V 50/60Hz RATED CURRENT 350 mA / 500 mA

NO OF LED 6 LED

RADIANCE ANGLE Narrow, Medium, Wide, Ovel Flood

MOUNTING Ceiling recessed

CONNECTION Indoor rated connections

LAMP LIFE 35000 - 50000 hrs

DIMENSION 190x68x97mm(cutout194x50mm)

OPERATIN TEMP -20° C - +50° C

CONTROL On/Off, 1-10V, Dali, Triac

#### **ELECTRICAL DATA**

POWER CONSUMPTION 15/20 W

 SUPPLY VOLTAGE
 AC220 - 240 V 50/60Hz

 COLORS
 2700K / 3000K / 4000K

CRI 90+













LIGHTING

Regular Darklight

Optional Black





### **DIMENSION**







Max:40mm

## **ORDERING LOGIC**

LRD Series

| PRODUCT      | WATTAGE  | BEAM ANGLE     | COLOR TEMPERATURE | CONTROL     | FINISH     | CRI          | CUSTOM   |
|--------------|----------|----------------|-------------------|-------------|------------|--------------|----------|
| LRD TRIMLESS | 15 - 15W | N - Narrow     | (CT27) 2700K      | ND - ON/OFF | BK - Black | H - High(90) | XX - XXX |
|              | 20 - 20W | M - Medium     | (CT30) 3000K      | TR - TRIAC  | WH - White |              |          |
|              |          | W - Wide       | (CT40) 4000K      | AN - 1-10V  |            |              |          |
|              |          | O - Ovel Flood |                   | DA - DALI   |            |              |          |

Sample: LRD TRIMLESS - 15 - N - CT27 - N