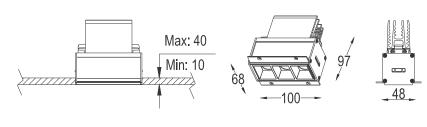

CONNECTION Indoor rated connections

LAMP LIFE 35000 - 50000 hrs

DIMENSION 100x68x97mm(cutout104x50mm)

OPERATIN TEMP -20° C - +50° C

CONTROL On/Off, 1-10V, Dali, Triac

## **DIMENSION**

L104\*W50\*H140mm

Max:40mm