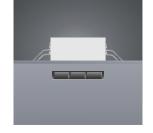

# RECESSED LINEAR DOWNLIGHT- TRIMLESS

YYZ Linear Recessed downlight are rectangular shaped luminaire which provides two different light distribution options to lighting designs, flexible lighting solution with high illumination and visual comfort. Linear light is an ideal solution for high requirements of glare control which can be applied in offices, public area, commercial area, restaurants, and other applications.

## **DIMENSION**

L104\*W50\*H140mm

Max:40mm