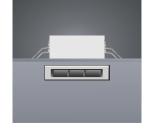

# RECESSED LINEAR DOWNLIGHT- TRIM

8/11

YYZ Linear Recessed downlight are rectangular shaped luminaire which provides two different light distribution options to lighting designs, flexible lighting solution with high illumination and visual comfort. Linear light is an ideal solution for high requirements of glare control which  $can \, be \, applied \, in \, of fices, public \, area, commercial \, area, restaurants, and \, other \, applications.$ 

### **DIMENSION**

Regular Darklight

Optional Black