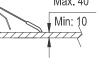

CONNECTION Indoor rated connections

LAMP LIFE 35000 - 50000 hrs

119x61x97mm(cutout110x50mm) **DIMENSION** 

**OPERATIN TEMP** -20° C - +50° C

On/Off, 1-10V, Dali, Triac CONTROL