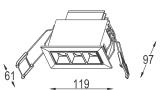

CONNECTION Indoor rated connections

LAMP LIFE 35000 - 50000 hrs

119x61x97mm(cutout110x50mm) **DIMENSION** 

**OPERATIN TEMP** -20° C - +50° C

On/Off, 1-10V, Dali, Triac CONTROL