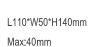

CONNECTION Indoor rated connections

LAMP LIFE 35000 - 50000 hrs

119x61x97mm(cutout110x50mm) **DIMENSION** 

**OPERATIN TEMP** -20° C - +50° C

On/Off, 1-10V, Dali, Triac CONTROL