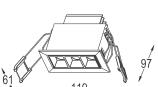

CONNECTION Indoor rated connections

LAMP LIFE 35000 - 50000 hrs

119x61x97mm(cutout110x50mm) **DIMENSION** 

**OPERATIN TEMP** -20° C - +50° C

On/Off, 1-10V, Dali, Triac CONTROL

### **DIMENSION**

Regular Darklight

Optional Black