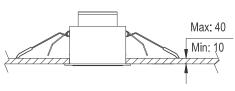

CONNECTION Indoor rated connections

LAMP LIFE 35000 - 50000 hrs

119x61x97mm(cutout110x50mm) **DIMENSION** 

**OPERATIN TEMP** -20° C - +50° C

On/Off, 1-10V, Dali, Triac CONTROL