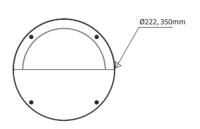

Ø350 x 112mm, Ø222 x 73mm **DIMENSIONS** 

-15° C - +50° C **OPERATION TEMP** On/Off CONTROL Opal diffuser OPTIC Micro-wave sensor

MS FUNCTION

### **DIMENSION**