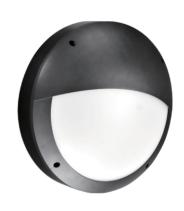

## **GNT 3B.1**

YYZ Garnet is a compact, vandal resistant circular bulkhead with a high efficiency satin polycarbonate cover and strong high pressure die-cast aluminum body. These surface mounted water proof fixtures are high corrosion resistant and is with IP65 ingress protection. It is mainly applicable in internal and external lighting for communal residential buildings, security lighting, roof top, public staircases, pathway highlighting for schools, hospitals, and other public buildings.