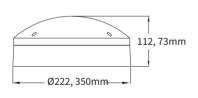

Ø350 x 112mm, Ø222 x 73mm **DIMENSIONS** 

-15° C - +50° C **OPERATION TEMP** On/Off CONTROL Opal diffuser OPTIC Micro-wave sensor

MS FUNCTION

### **DIMENSION**