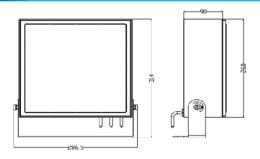

## FEATURES

| MATERIAL        | Anodized extruded aluminum   |
|-----------------|------------------------------|
| FINISH          | Black                        |
| RATED POWER     | 180W                         |
| WORKING VOLTAGE | 220 Vac                      |
| LED QUANTITY    | 162Nos                       |
| BEAM ANGLE      | 22°, 30°, 45°                |
| ROTATION ANGLE  | 180°                         |
| MOUNTING        | Surface mount                |
| CONNECTION      | Outdoor rated connections    |
| LAMP LIFE       | 50,000 hrs                   |
| DIMENSIONS      | 260mm(L)x262mm(W)x148.2mm(H) |
| OPERATION TEMP  | -25° C - +50° C              |
| STORAGE TEMP    | -40° C - +80° C              |
| CONTROL         | Dmx                          |

## DRAWING