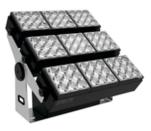

# **FLOOD LIGHT**

YYZ RFL is a unique square-shaped luminaire in power LED version providing precision optical systems which gives very low glare rating, while reducing light pollution and specially designed for landscapes and in unique structural design shape. Theses luminaires are designed to offer functional, a wide range of lighting solutions and dramatic highlighting of the architectural facades, landscapes, trees through the superior finishing as well highest efficiency with a long service life. This exterior ground spike luminaries are made in aluminum body and can achieve the desired effect in a wide range of applications with high quality optical systems and for direct lighting. These are mainly used in outdoor landscape, building advertising, inside or outside of building wall, huge architecture, huge bridge guardrail.