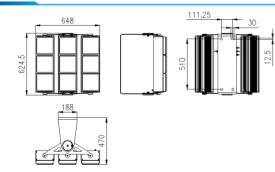

## DRAWING

### FEATURES

| MATERIAL        | Anodized extruded aluminum  |
|-----------------|-----------------------------|
| FINISH          | Black                       |
| RATED POWER     | 810W                        |
| WORKING VOLTAGE | 220 Vac                     |
| LED QUANTITY    | 378Nos                      |
| BEAM ANGLE      | 8°, 15°, 20°, 35°, 45°, 60° |
| ROTATION ANGLE  | 130°                        |
| MOUNTING        | Surface mount               |
| CONNECTION      | Outdoor rated connections   |
| LAMP LIFE       | 50,000 hrs                  |
| DIMENSIONS      | 648mm(L)x635mm(W)x447mm(H)  |
| OPERATION TEMP  | -40° C - +50° C             |
| STORAGE TEMP    | -40° C - +80° C             |
| CONTROL         | Dmx                         |