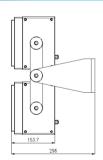

|
| WORKING VOLTAGE | 220 Vac                     |
| LED QUANTITY    | 168Nos                      |
| BEAM ANGLE      | 8°, 15°, 20°, 35°, 45°, 60° |
| ROTATION ANGLE  | 130°                        |
| MOUNTING        | Surface mount               |
| CONNECTION      | Outdoor rated connections   |
| LAMP LIFE       | 50,000 hrs                  |
| DIMENSIONS      | 448mm(L)x418mm(W)x273mm(H)  |
| OPERATION TEMP  | -40° C - +50° C             |
| STORAGE TEMP    | -40° C - +80° C             |
| CONTROL         | Dmx                         |





## **ELECTRICAL DATA**

| POWER CONSUMPTION |
|-------------------|
| SUPPLY VOLTAGE    |
| COLORS            |
| CRI               |
| LUMENS            |

360W 220Vac RGB/RGBW >80 23-26Im/W RGB, 49-53Im/W RGBW

## DRAWING





## **ORDERING LOGIC**

| PRODUCT | WATTAGE    | COLOR TEMPERATURE |      | OPTIC |   | VOLTAGE |       | FINISH  |      | CUSTOM |          |
|---------|------------|-------------------|------|-------|---|---------|-------|---------|------|--------|----------|
| RFL     | 360 - 360W | (RGB)             | RGB  | 8     | - | 8°      | 220 - | 220V AC | BK - | Black  | XX - XXX |
|         |            | (RGBW)            | RGBW | 15    | - | 15°     |       |         |      |        |          |
|         |            |                   |      | 20    | - | 20°     |       |         |      |        |          |
|         |            |                   |      | 35    | - | 35°     |       |         |      |        |          |
|         |            |                   |      | 45    |