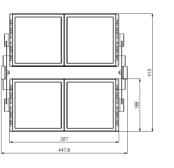

## FEATURES

| MATERIAL        | Anodized extruded aluminum  |
|-----------------|-----------------------------|
| FINISH          | Black                       |
| RATED POWER     | 360W                        |
| WORKING VOLTAGE | 220 Vac                     |
| LED QUANTITY    | 168Nos                      |
| BEAM ANGLE      | 8°, 15°, 20°, 35°, 45°, 60° |
| ROTATION ANGLE  | 130°                        |
| MOUNTING        | Surface mount               |
| CONNECTION      | Outdoor rated connections   |
| LAMP LIFE       | 50,000 hrs                  |
| DIMENSIONS      | 448mm(L)x418mm(W)x273mm(H)  |
| OPERATION TEMP  | -40° C - +50° C             |
| STORAGE TEMP    | -40° C - +80° C             |
| CONTROL         | Dmx                         |

## DRAWING