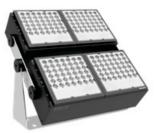

# **FLOOD LIGHT**

YYZ RFL is a unique square-shaped luminaire in power LED version providing precision optical systems which gives very low glare rating, while reducing light pollution and specially designed for landscapes and in unique structural design shape. Theses luminaires are designed to offer functional, a wide range of lighting solutions and dramatic highlighting of the architectural facades, landscapes, trees through the superior finishing as well highest efficiency with a long service life. This exterior ground spike luminaries are made in aluminum body and can achieve the desired effect in a wide range of applications with high quality optical systems and for direct lighting. These are mainly used in outdoor landscape, building advertising, inside or outside of building wall, huge architecture, huge bridge guardrail.