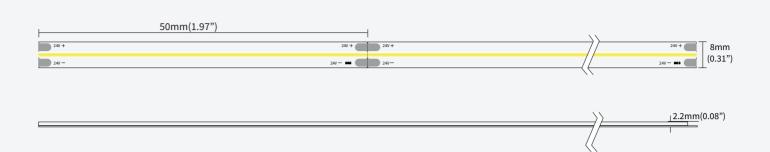

### DIMENSIONS

480 Leds / mtr White PCB 24 Volts .0W / mtr .80° 50000 hrs 50000 hrs 8M Tape on the back dardwired tails Every 50mm 5000 x 8mm 5 mtr

| IP 65(Tube) |  |  |
|-------------|--|--|
|             |  |  |