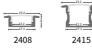

CUTTING INCREMENTS | Every |
| DIMENSIONS         | 5000  |
| MAX DAISY RUN      | 5 mt  |
|                    |       |

480 Leds / mtr White PCB 24 Volts .0W / mtr .80° 50000 hrs 50000 hrs 8M Tape on the back dardwired tails Every 50mm 5000 x 8mm 5 mtr





| IP 65(Tube) |  |  |
|-------------|--|--|
|             |  |  |

### ELECTRICAL DATA

| POWER CONSUMPTION | 10.0W   |
|-------------------|---------|
| SUPPLY VOLTAGE    | 24 Vdc  |
| SUPPLY CURRENT    | 240V ac |
| COLORS            | Blue    |

## **ORDERING LOGIC**



# OUTDOOR LFX COB SERIES

LFX-O-10.00-BL-COB-Z3-480-24-CV-08-XX-1-HT-RMTLWL05



### DIMENSIONS



### **BINNING DIAGRAM**

**BIN Details** 

### Binning



### ACCESSORIES

Surface mounted

Hanging installation









Corner installation

Recessed installation





Built-in installation



LFX COB Series