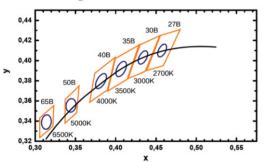

| 180°  |
| LAMP LIFE          | 5000  |
| MOUNTING           | 3M T  |
| CONNECTION         | Hard  |
| CUTTING INCREMENTS | Every |
| DIMENSIONS         | 5000  |
| MAX DAISY RUN      | 5 mt  |
|                    |       |

480 Leds / mtr White PCB 24 Volts .0W / mtr .80° 50000 hrs 50000 hrs 8M Tape on the back dardwired tails Every 50mm 5000 x 8mm 5 mtr





| IP 65(Tube) |  |  |
|-------------|--|--|
|             |  |  |

### ELECTRICAL DATA

| POWER CONSUMPTION | 10.0W   |
|-------------------|---------|
| SUPPLY VOLTAGE    | 24 Vdc  |
| SUPPLY CURRENT    | 240V ac |
| COLORS            | Blue    |

## **ORDERING LOGIC**



# OUTDOOR LFX COB SERIES

LFX-O-10.00-BL-COB-Z3-480-24-CV-08-XX-1-HT-RMTLWL05



### DIMENSIONS



### **BINNING DIAGRAM**

**BIN Details** 

### Binning



### ACCESSORIES

Surface mounted

Hanging installation









Corner installation

Recessed installation





Built-in installation



LFX COB Series