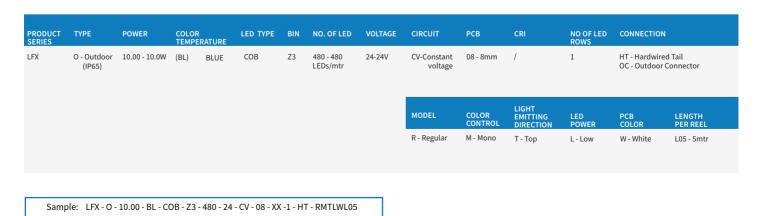

## **ORDERING LOGIC**

# OUTDOOR LFX COB SERIES

LFX-O-10.00-BL-COB-Z3-480-24-CV-08-XX-1-HT-RMTLWL05