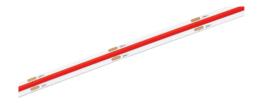

# **INDOOR** LFX COB SERIES

3M TAPE

YYZ LFX COB IP20 series features excellent homogenous light, without visible light points. The COB strip is a high-density led lighting strip made by COB encapsulation, which can reduce the thermal resistance of the high-density strip circuit system, greatly improves the life of the LED, and the light flux density is high, the glare is small, and the light is uniform. These series is perfect for indirect lighting and hence used in offices, residential interiors, furniture, or places which require large luminous surface.

# **FEATURES**

LIGHT SOURCE СОВ

LED QUANTITY 480 Leds / mtr **FINISH** White PCB WORKING VOLTAGE 24 Volts RATED POWER 10W / mtr 180° RADIANCE ANGLE LAMP LIFE 50000 hrs

MOUNTING 3M Tape on the back CONNECTION Hardwired tails **CUTTING INCREMENTS** Every 50mm **DIMENSIONS** 5000 x 8mm MAX DAISY RUN 5 mtr

# **ELECTRICAL DATA**

POWER CONSUMPTION 10.0W SUPPLY VOLTAGE 24 Vdc **SUPPLY CURRENT** 240V ac **COLORS** Red