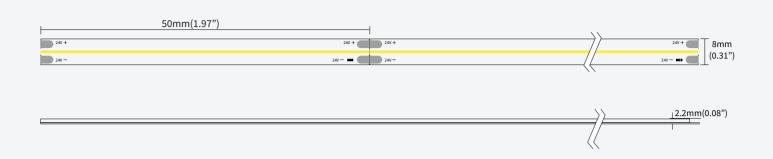

# **FEATURES**

LIGHT SOURCE СОВ

LED QUANTITY 480 Leds / mtr **FINISH** White PCB WORKING VOLTAGE 24 Volts RATED POWER 10W / mtr 180° RADIANCE ANGLE LAMP LIFE 50000 hrs

MOUNTING 3M Tape on the back CONNECTION Hardwired tails **CUTTING INCREMENTS** Every 50mm **DIMENSIONS** 5000 x 8mm MAX DAISY RUN 5 mtr

# **DIMENSIONS**