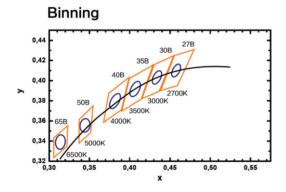

age | 08 - 8mm         | /                              | 1            | HT - Hardwired Tail<br>IC - Indoor Connector |                    |
|                         |            |     |     |    |                       |        | MODEL                  | COLOR<br>CONTROL | LIGHT<br>EMITTING<br>DIRECTION | LED<br>POWER | PCB<br>COLOR                                 | LENGTH<br>PER REEL |
|                         |            |     |     |    |                       |        | R - Regular            | M - Mono         | T - Top                        | L - Low      | W - White                                    | L05 - 5mtr         |

Sample: LFX - I - 10.00 - RE - COB - Z3 - 480 - 24 - CV - 08 - XX -1 - HT - RMTLWL05







# **DIMENSIONS**



## **BINNING DIAGRAM**

## **BIN Details**



## **ACCESSORIES**

Surface mounted









2020B

Hanging installation

2020



Corner installation

1616B

Recessed installation