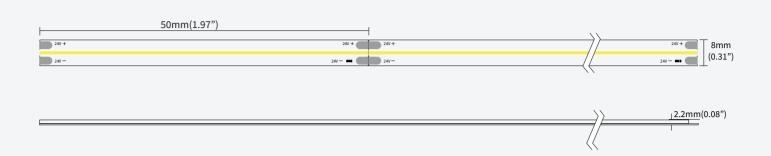

e glare is small, and the light is uniform. These series is perfect for indirect lighting and hence used in offices, residential interiors, furniture, or places which require large luminous surface.

## FEATURES

| CO   |
|------|
| 480  |
| Wh   |
| 24 \ |
| 10V  |
| 180  |
| 500  |
| 3M   |
| Har  |
| Eve  |
| 500  |
| 5 m  |
|      |

COB 480 Leds / mtr White PCB 24 Volts .0W / mtr .80° 50000 hrs 50000 hrs 8M tape on the back 4ardwired tails Every 50mm 5000 x 8mm 5 mtr





IP 20(Indoor)

### ELECTRICAL DATA

| POWER CONSUMPTION | 10.0W   |
|-------------------|---------|
| SUPPLY VOLTAGE    | 24 Vdc  |
| SUPPLY CURRENT    | 240V ac |
| COLORS            | Blue    |

## **ORDERING LOGIC**



# INDOOR LFX COB SERIES

LFX-I-10.00-BL-COB-Z3-480-24-CV-08-XX-1-HT-RMTLWL05



### DIMENSIONS



### **BINNING DIAGRAM**

**BIN Details** 





### ACCESSORIES

Surface mounted

Hanging installation









Corner installation







Built-in installation