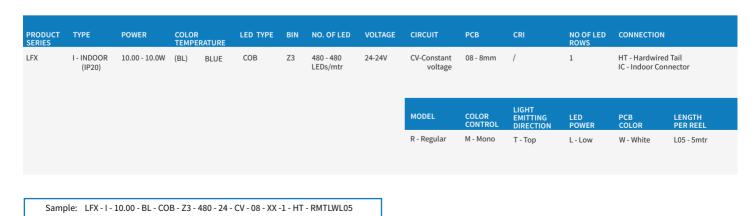

## **ORDERING LOGIC**

## INDOOR LFX COB SERIES

LFX-I-10.00-BL-COB-Z3-480-24-CV-08-XX-1-HT-RMTLWL05

# INDOOR LFX COB SERIES

LFX-I-10.00-BL-COB-Z3-480-24-CV-08-XX-1-HT-RMTLWL05