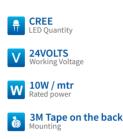

# FEATURES

| LIGHT SOURCE       | С |
|--------------------|---|
| LED QUANTITY       | 4 |
| FINISH             | W |
| WORKING VOLTAGE    | 2 |
| RATED POWER        | 1 |
| RADIANCE ANGLE     | 1 |
| LAMP LIFE          | 5 |
| MOUNTING           | 3 |
| CONNECTION         | Н |
| CUTTING INCREMENTS | E |
| DIMENSIONS         | 5 |
| MAX DAISY RUN      | 5 |
|                    |   |

COB 480 Leds / mtr White PCB 24 Volts LOW / mtr L80° 50000 hrs 3M tape on the back Hardwired tails Every 50mm 5000 x 8mm 5 mtr

IP 20(Indoor)