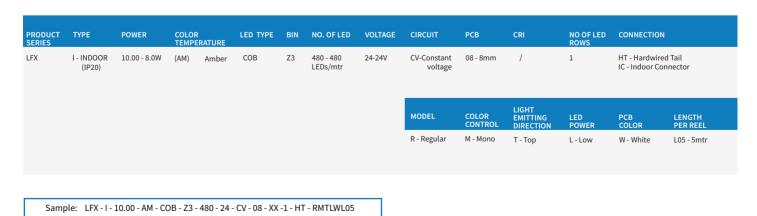

### INDOOR LFX COB SERIES

LFX-I-10.00-AM-COB-Z3-480-24-CV-08-XX-1-HT-RMTLWL05

### **ORDERING LOGIC**

## INDOOR LFX COB SERIES

LFX-I-10.00-AM-COB-Z3-480-24-CV-08-XX-1-HT-RMTLWL05