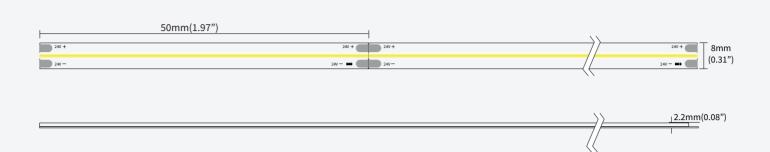

#### DIMENSIONS

COB 480 Leds / mtr White PCB 24 Volts LOW / mtr L80° 50000 hrs 3M tape on the back Hardwired tails Every 50mm 5000 x 8mm 5 mtr

IP 20(Indoor)