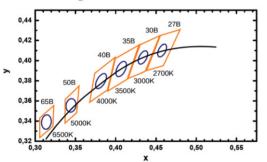

| W |
| WORKING VOLTAGE    | 2 |
| RATED POWER        | 1 |
| RADIANCE ANGLE     | 1 |
| LAMP LIFE          | 5 |
| MOUNTING           | 3 |
| CONNECTION         | Н |
| CUTTING INCREMENTS | E |
| DIMENSIONS         | 5 |
| MAX DAISY RUN      | 5 |
|                    |   |

COB 480 Leds / mtr White PCB 24 Volts LOW / mtr L80° 50000 hrs 3M tape on the back Hardwired tails Every 50mm 5000 x 8mm 5 mtr





IP 20(Indoor)

### ELECTRICAL DATA

| POWER CONSUMPTION | 10.0W   |
|-------------------|---------|
| SUPPLY VOLTAGE    | 24 Vdc  |
| SUPPLY CURRENT    | 240V ac |
| COLORS            | Amber   |

### **ORDERING LOGIC**



## INDOOR LFX COB SERIES

LFX-I-10.00-AM-COB-Z3-480-24-CV-08-XX-1-HT-RMTLWL05



#### DIMENSIONS



#### **BINNING DIAGRAM**

**BIN Details** 

### Binning



#### ACCESSORIES

Surface mounted

Hanging installation









Corner installation

Recessed installation





Built-in

installation

LFX COB Series YYZ Lighting Inc., 1175 Squires Beach Rd, Unit 2, Pickering, ON L1W 3V3, Canada. www.yyzlighting.com