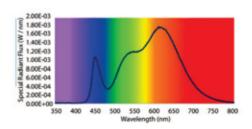

OF LED  | CRI      | РСВ                   | CONNECTION         | CUSTOM |
|----------------|----------------------|-------------|--------|---------------|----------|-------------|----------|-----------------------|--------------------|--------|
| LFX            | I - INDOOR<br>(IP20) | 23.00 - 23W | DWWW   | Dynamic white | 5050     | 96 LEDs/mtr | H - HIGH | 12 - 12mm             | HT - Hardware Tail | XX     |
|                | (1F20)               |             | (W+WW) |               |          | (90)        |          | IC - Indoor Connector |                    |        |

Sample: LFX - I - 23.00 - DWWW - 5050 - 96 - H -12 - HT - XX

### **DIMENSIONS**



(5050 LED)



# **DIAGRAM**

#### **Polar Curve**



#### BIN Details (CIE 1931)



#### Spectral Radiant Flux V S Wavelength