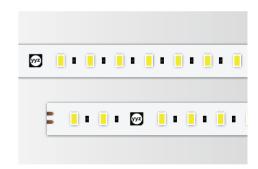

ps and stairwells, furniture, kitchen, and cabinet lighting along with other task and speciality applications. This strip can be quickly cut down to size and come with double -sided 3M adhesive tape, adding ease to installation.

#### **FEATURES**

LIGHT SOURCE 5050 Led LED QUANTITY 96 Leds / mtr **FINISH** White PCB WORKING VOLTAGE 24 Volts RATED CURRENT 600mA/mtr RATED POWER 23.00W / mtr **RADIANCE ANGLE** 

LAMP LIFE 30000 hrs

MOUNTING 3M tape on the back CONNECTION Hardwired tails **CUTTING INCREMENTS** Every 50 mm/ 6 Leds

DIMENSIONS 12mm X 5000mm X 0.3mm(PCB)

MAX DAISY RUN 5 mtr CONTROL Dmx, Dali

#### **ELECTRICAL DATA**

POWER CONSUMPTION 23.00W SUPPLY VOLTAGE 24 Volts SUPPLY CURRENT 600mA BINNING TOLERANCE 2700-6500K **COLORS** White:6500K

Warm white: 6500K

CRI

















#### **COLOR TEMPERATURE DATA**

## Lumens/mtr

White 6500K (CT 65) 1110 2700K Warm white (CT 27) 980





LFX-I-23.00-DWWW-5050-96-H-10-XX-XX



### **ORDERING LOGIC**

| PRODUCT SERIES | ТҮРЕ                 | POWER       | COLORT | EMPARATURE    | LED TYPE | NO. OF LED  | CRI      | РСВ                   | CONNECTION         | CUSTOM |
|----------------|----------------------|-------------|--------|---------------|----------|-------------|----------|-----------------------|--------------------|--------|
| LFX            | I - INDOOR<br>(IP20) | 23.00 - 23W | DWWW   | Dynamic white | 5050     | 96 LEDs/mtr | H - HIGH | 12 - 12mm             | HT - Hardware Tail | XX     |
|                | (1F20)               |             | (W+WW) |               |          | (90)        |