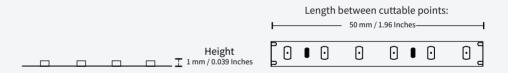

### **DIMENSIONS**

(5050 LED)

# **DIAGRAM**

#### **FEATURES**

LIGHT SOURCE 5050 Led LED QUANTITY 96 Leds / mtr **FINISH** White PCB WORKING VOLTAGE 24 Volts RATED CURRENT 600mA/mtr RATED POWER 23.00W / mtr **RADIANCE ANGLE** 

LAMP LIFE 30000 hrs

MOUNTING 3M tape on the back CONNECTION Hardwired tails **CUTTING INCREMENTS** Every 50 mm/ 6 Leds