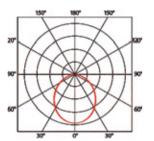

ҮРЕ                 | POWER       | COLORT | EMPARATURE    | LED TYPE | NO. OF LED  | CRI      | РСВ                   | CONNECTION         | CUSTOM |
|----------------|----------------------|-------------|--------|---------------|----------|-------------|----------|-----------------------|--------------------|--------|
| LFX            | I - INDOOR<br>(IP20) | 23.00 - 23W | DWWW   | Dynamic white | 5050     | 96 LEDs/mtr | H - HIGH | 12 - 12mm             | HT - Hardware Tail | XX     |
|                | (1F20)               |             | (W+WW) |               |          | (90)        |          | IC - Indoor Connector |                    |        |

Sample: LFX - I - 23.00 - DWWW - 5050 - 96 - H -12 - HT - XX

### **DIMENSIONS**



(5050 LED)



# **DIAGRAM**

#### **Polar Curve**



#### BIN Details (CIE 1931)



#### Spectral Radiant Flux V S Wavelength