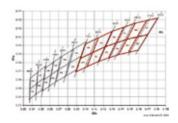

| COLORT | EMPARATURE    | LED TYPE | NO. OF LED  | CRI      | РСВ                   | CONNECTION         | CUSTOM |
|----------------|----------------------|-------------|--------|---------------|----------|-------------|----------|-----------------------|--------------------|--------|
| LFX            | I - INDOOR<br>(IP20) | 23.00 - 23W | DWWW   | Dynamic white | 5050     | 96 LEDs/mtr | H - HIGH | 12 - 12mm             | HT - Hardware Tail | XX     |
|                | (1F20)               |             | (W+WW) |               |          | (90)        |          | IC - Indoor Connector |                    |        |

Sample: LFX - I - 23.00 - DWWW - 5050 - 96 - H -12 - HT - XX

### **DIMENSIONS**



(5050 LED)



# **DIAGRAM**

#### **Polar Curve**



#### BIN Details (CIE 1931)



#### Spectral Radiant Flux V S Wavelength