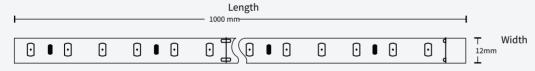

DIMENSIONS 12mm X 5000mm X 0.3mm(PCB)

MAX DAISY RUN 5 mtr CONTROL Dmx, Dali

### **DIMENSIONS**

(5050 LED)