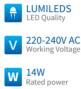

## FEATURES

| HOUSING         | Die-cast  |
|-----------------|-----------|
| WORKING VOLTAGE | 220-240   |
| MOUNTING        | Surface   |
| DIFFUSER        | Clear ter |
| DIMENSIONS      | 165x197   |
| OPERATION TEMP  | -30°C -   |
| BODY COLOR      | Dark gre  |
| LAMP LIFE       | 50,000 h  |
| CONTROL         | On/Off    |

ie-cast aluminum 20-240V ac 50-60Hz urface mounted(Floor) lear tempered glass 65x197mm 30° C - +50° C ark grey 0,000 hrs

## JMILEDS D Quality

**ELECTRICAL DATA** 

| RATED POWER  | 14W          |
|--------------|--------------|
| COLORS       | 3000K, 4000K |
| CRI          | 80           |
| LUMEN OUTPUT | 161lm        |