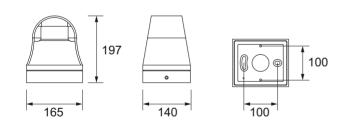

## FEATURES

| HOUSING         | Die-cast  |
|-----------------|-----------|
| WORKING VOLTAGE | 220-240   |
| MOUNTING        | Surface   |
| DIFFUSER        | Clear ter |
| DIMENSIONS      | 165x197   |
| OPERATION TEMP  | -30°C -   |
| BODY COLOR      | Dark gre  |
| LAMP LIFE       | 50,000 h  |
| CONTROL         | On/Off    |

ie-cast aluminum 20-240V ac 50-60Hz urface mounted(Floor) lear tempered glass 65x197mm 30° C - +50° C ark grey 0,000 hrs

## DIMENSION