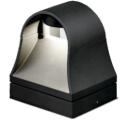

YYZ Amphi is a surface mounted wall luminaire is developed to brighten the night and outdoor building facade using high performance of COB LED light source. The outdoor lighting fixture is designed with the unique concave shape of body for more modern look. The COB LED made in cast aluminum generates indirect lighting for the visual comfort and creates a beautiful light pattern on the surface.