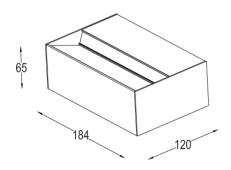

#### **FEATURES**

FINISH Black, White, Grey

RATED POWER 15/20W

220-240V 50/60Hz WORKING VOLTAGE DISTRIBUTION Asymmetrical MOUNTING Wall mounted LAMP LIFE 50,000 hrs **DIMENSIONS** 184x120x65mm -20° C - +45° C **OPERATION TEMP** 

## **DIMENSIONS**