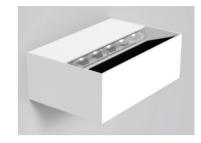

# **GENESIS WALL MOUNTED**

IP20

 $C \in$ 

YYZ Genesis wall mount helps in generating enough brightness on the wall and ceiling to  $therefore\ reflect\ down\ on\ the\ ground.\ The\ asymmetric\ designed\ reflector\ can\ concentrate\ the$ light on the wall and prismatic glass diffuser can help output of light to be cozy and soft. It  $would\,be\,nice\,and\,simple\,product\,for\,both\,indoor\,and\,outdoor\,rated\,applications.$ 