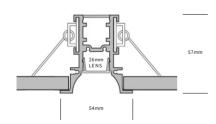

## **DIMENSION**

## **FEATURES**

HOUSING 100% Recyclable, extruded architectural grade t6061 aluminium

RATED POWER 12/13.4/14/22/25/44.6W/mtr

BEAM ANGLE 120°

MOUNTING Recessed

OPTIC Opal diffuser

DIMENSIONS 54 mm x 57 mm

OPERATION TEMP -20° C - +40° C