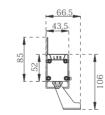

## DIMENSION

## **FEATURES**

| LED QUANTITY     | 24 Led/m                                           |
|------------------|----------------------------------------------------|
| FINISH           | Machined aluminum                                  |
| WORKING VOLTAGE  | 24V dc /100-240V ac                                |
| RATED POWER      | 48W/m                                              |
| BEAM ANGLE       | 10°, 15°, 25°, 30°, 60°, 10°x30°, 10°x45°, 10°x60° |
| AVAILABLE LENGTH | 300mm, 500mm, 1000mm                               |
| MOUNTING         | Surface mounting                                   |
| OPTIC            | Clear tempered glass                               |
| DIMENSIONS       | 1000(L) x 43.5(W)                                  |
| OPERATION TEMP   | -5° C - +50° C                                     |
| STORAGE TEMP     | -20° C - +60° C                                    |
| WEIGHT           | 2.1Kg/m                                            |
| LAMP LIFE        | 50000 hrs                                          |
| BODY COLOR       | Black, Light blue, Gray, Gold, White, Custom       |
| CONTROL          | On/Off, Dali, 1-10V, Dmx                           |