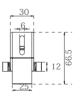

| -20° C - +60° C                                    |
| WEIGHT           | 2.1Kg/m                                            |
| LAMP LIFE        | 50000 hrs                                          |
| BODY COLOR       | Black, Light blue, Gray, Gold, White, Custom       |
| CONTROL          | On/Off, Dali, 1-10V, Dmx                           |





#### **ELECTRICAL DATA**

| POWER CONSUMPTION | 300mm-16W, 500mm-24W, 1000mm-48W |
|-------------------|----------------------------------|
| SUPPLY VOLTAGE    | 24V dc / 100-240V ac             |
| COLORS            | RGB, RGBW                        |
| CRI               | 80+                              |
| LEDS / 3.3FT      | 48W/m                            |
| LUMEN             | 30-38lm/W @RGB, 35-56lm/W @RGBW  |

## DIMENSION







# **ORDERING LOGIC**

| PRODUCT      | OPTIC   |       | COLOR TEMPARTURE |             | VOLTAGE | FIXTURE LENGTH |        | BODY COLOR       |    |       | CUSTOM  |    |
|--------------|---------|-------|------------------|-------------|---------|----------------|--------|------------------|----|-------|---------|----|
| LWO-48       | 10      | -     | 10°              | (RGB)       | RGB     | 24 - 24VDC     | 300 -  | 300mm (8 LEDS)   | BK | -     | BLACK   | XX |
|              | 15      | -     | 15°              | (RGBW)      | RGBW    | 240 - 240VAC   | 500 -  | 500mm (12 LEDS)  | LB | - LIG | HT BLUE |    |
|              | 25      | -     | 25°              |             |         |                | 1000 - | 1000mm (24 LEDS) | GR | -     | GRAY    |    |
|              | 30