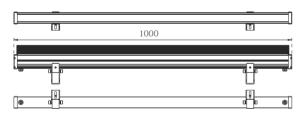

## DIMENSION

## **FEATURES**

| LED QUANTITY     | 24 Led/m                                           |
|------------------|----------------------------------------------------|
| FINISH           | Machined aluminum                                  |
| WORKING VOLTAGE  | 24V dc /100-240V ac                                |
| RATED POWER      | 48W/m                                              |
| BEAM ANGLE       | 10°, 15°, 25°, 30°, 60°, 10°x30°, 10°x45°, 10°x60° |
| AVAILABLE LENGTH | 300mm, 500mm, 1000mm                               |
| MOUNTING         | Surface mounting                                   |
| OPTIC            | Clear tempered glass                               |
| DIMENSIONS       | 1000(L) x 43.5(W)                                  |
| OPERATION TEMP   | -5° C - +50° C                                     |
| STORAGE TEMP     | -20° C - +60° C                                    |
| WEIGHT           | 2.1Kg/m                                            |
| LAMP LIFE        | 50000 hrs                                          |
| BODY COLOR       | Black, Light blue, Gray, Gold, White, Custom       |
| CONTROL          | On/Off, Dali, 1-10V, Dmx                           |