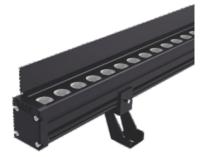

# WALLWASHER LWO SERIES

# LWO-48-RGB/RGBW CE

IP66 WATER PROOF

YYZ LWO series linear light is a new solution of large scale high brightness architectural illumination. Its streamline design and aluminum profile along with adjustable brackets make it an elegant solution for wall washing and grazing applications. This IP66 rated modular system is available in 300mm, 500mm, or 1000mm lengths and can be customized as per project situations. Its integrated design of heat dissipating structure and degassing valve make it suitable for exterior architectural, retail and hospitality applications.