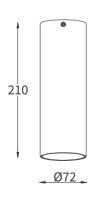

## FEATURES

| MATERIAL        | Aluminum                         |
|-----------------|----------------------------------|
| FINISH          | Black, White, Grey               |
| RATED POWER     | 15/28W                           |
| WORKING VOLTAGE | 220-240V 50/60Hz                 |
| RADIANCE ANGLE  | Narrow, Medium, Wide, Super wide |
| MOUNTING        | Surface mounted                  |
| CONNECTION      | Indoor rated connections         |
| LAMP LIFE       | 50,000 Hrs                       |
| DIMENSION       | Ø72 x 210mm                      |
| OPERATIN TEMP   | -20° C - +50° C                  |
| CONTROL         | On/Off, Triac, 1-10V, Dali       |

## DIMENSIONS