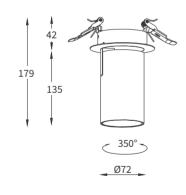

# FEATURES

| MATERIAL        | Aluminum                                |
|-----------------|-----------------------------------------|
| TRIM FINISH     | Black, Grey, White                      |
| RATED POWER     | 15/20W                                  |
| WORKING VOLTAGE | 220-240V 50/60Hz                        |
| RADIANCE ANGLE  | Narrow, Medium, Wide, Ultra wide        |
| MOUNTING        | Ceiling recessed                        |
| CONNECTION      | Indoor rated connections                |
| LAMP LIFE       | 50,000 Hrs                              |
| DIMENSION       | Ø72 x 179mm (Cutout Ø90mm, Height 50mm) |
| OPERATIN TEMP   | -20° C - +50° C                         |
| CONTROL         | On/Off, Triac, 1-10V, Dali              |

### DIMENSIONS