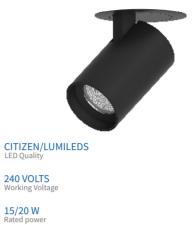

# **MYRIAD CEILING LIGHT**

MRD RM

YYZ Myriad ceiling/recessed mounted cylinder features aluminum housing with 350 degree rotational flexibility and 90 degree aiming adjustability. These ceiling recessed light are designed for applications requiring accent, general lighting. It has wide range of choice like optics, RAL finishes, CCT's, Dimming options to suit various applications.

# FEATURES

| MATERIAL        | Aluminum                                |
|-----------------|-----------------------------------------|
| TRIM FINISH     | Black, Grey, White                      |
| RATED POWER     | 15/20W                                  |
| WORKING VOLTAGE | 220-240V 50/60Hz                        |
| RADIANCE ANGLE  | Narrow, Medium, Wide, Ultra wide        |
| MOUNTING        | Ceiling recessed                        |
| CONNECTION      | Indoor rated connections                |
| LAMP LIFE       | 50,000 Hrs                              |
| DIMENSION       | Ø72 x 179mm (Cutout Ø90mm, Height 50mm) |
| OPERATIN TEMP   | -20° C - +50° C                         |
| CONTROL         | On/Off, Triac, 1-10V, Dali              |

## **ELECTRICAL DATA**

| POWER CONSUMPTION | 15/20W                     |
|-------------------|----------------------------|
| SUPPLY VOLTAGE    | 220-240VAC                 |
| COLORS            | 2700K, 3000K, 3500K, 4000K |
| CRI               | 90+                        |
| LUMEN             | 90lm/W                     |