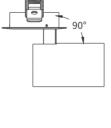

# **MYRIAD CEILING LIGHT**

MRD RM

YYZ Myriad ceiling/recessed mounted cylinder features aluminum housing with 350 degree rotational flexibility and 90 degree aiming adjustability. These ceiling recessed light are designed for applications requiring accent, general lighting. It has wide range of choice like optics, RAL finishes, CCT's, Dimming options to suit various applications.