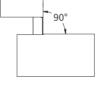

# **MYRIAD CEILING LIGHT**

MRD SM

YYZ Myriad ceiling/recessed mounted cylinder features aluminum housing with 350 degree rotational flexibility and 90 degree aiming adjustability. These ceiling recessed light are designed for applications requiring accent, general lighting. It has wide range of choice like optics, RAL finishes, CCT's, Dimming options to suit various applications.