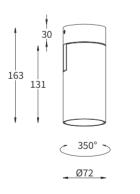

#### DIMENSIONS

## FEATURES

| MATERIAL        | Aluminum                         |
|-----------------|----------------------------------|
| TRIM FINISH     | Black, Grey, White               |
| RATED POWER     | 15/20W                           |
| WORKING VOLTAGE | 220-240V 50/60Hz                 |
| RADIANCE ANGLE  | Narrow, Medium, Wide, Ultra wide |
| MOUNTING        | Surface mounted                  |
| CONNECTION      | Indoor rated connections         |
| LAMP LIFE       | 50,000 Hrs                       |
| DIMENSION       | Ø72 x 163mm                      |
| OPERATIN TEMP   | -20° C - +50° C                  |
| CONTROL         | On/Off, Triac                    |