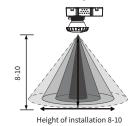

e lights cast widespread, uniform light to diminish shadows and improve visibility for pedestrians and vehicles.

### **FEATURES**

Die-cast aluminum body MATERIAL

White, Bronze FINISH 30/45/70W RATED POWER WORKING VOLTAGE 120-277VAC LED QUANTITY 256Nos 274° RADIANCE ANGLE

MOUNTING Surface mounted

CONNECTION Outdoor rated connections

60,000 Hrs LAMP LIFE

355.4x 355.4 x 109mm DIMENSION **OPERATIN TEMP** -30° C - +50° C STORAGE TEMP -10° C - +60° C CONTROL On/Off, 0-10V, Dali

4.228Kg WEIGHT

Motion Sensor/ Daylight Sensor, Emergency Light **ACCESSORIES** 



POWER CONSUMPTION 30/45/70W SUPPLY VOLTAGE 120-277VAC

3000K, 4000K, 5000K **COLORS** 

CRI 80+

#### **DIMENSIONS**





#### **LUMEN OUTPUT**

3460 lms PGL-30 PGL-45 5190 lms PGL-70 8070 lms









#### Motion Sensor Coverage







Trunnion Mounting Bracket (TMB) Option

## **ORDERING LOGIC**

| PRODUCT              | No of LED | WATTAGE  | COLOR TE | MPERTURE | INPUT VOLTAGE | OPTIC | FINISH      | CONTROL | ACCESSORIES              |
|----------------------|-----------|----------|----------|----------|---------------|-------|-------------|---------|--------------------------|
| PARKING GARAGE LIGHT | 256 - 256 | 30 - 30W | (CT 30)  | 3000K    | 120-277VAC    | 274°  | BR - Bronze | On/OFF  | MSI - Motion Sensor      |
| - (PGL)              |           | 45 - 45W | (CT 40)  | 4000K    |               |       | WH - White  | 0-10V   | ELI16W - Emergency Light |
|                      |           | 70 - 70W | (CT 50)  | 5000K    |               |       |             | DALI    |                          |
|