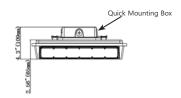

60,000 Hrs LAMP LIFE

355.4x 355.4 x 109mm DIMENSION **OPERATIN TEMP** -30° C - +50° C STORAGE TEMP -10° C - +60° C CONTROL On/Off, 0-10V, Dali

4.228Kg WEIGHT

Motion Sensor/ Daylight Sensor, Emergency Light **ACCESSORIES** 

#### **DIMENSIONS**