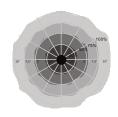

lights cast widespread, uniform light to diminish shadows and improve visibility for pedestrians and vehicles.

### **FEATURES**

Die-cast aluminum body MATERIAL

White, Bronze FINISH 30/45/70W RATED POWER WORKING VOLTAGE 120-277VAC LED QUANTITY 256Nos 274° RADIANCE ANGLE

MOUNTING Surface mounted

CONNECTION Outdoor rated connections

60,000 Hrs LAMP LIFE

355.4x 355.4 x 109mm DIMENSION **OPERATIN TEMP** -30° C - +50° C STORAGE TEMP -10° C - +60° C CONTROL On/Off, 0-10V, Dali

4.228Kg WEIGHT

Motion Sensor/ Daylight Sensor, Emergency Light **ACCESSORIES** 



POWER CONSUMPTION 30/45/70W SUPPLY VOLTAGE 120-277VAC

3000K, 4000K, 5000K **COLORS** 

CRI 80+

#### **DIMENSIONS**





#### **LUMEN OUTPUT**

3460 lms PGL-30 PGL-45 5190 lms PGL-70 8070 lms









#### Motion Sensor Coverage







Trunnion Mounting Bracket (TMB) Option

## **ORDERING LOGIC**

| PRODUCT              | No of LED | WATTAGE  | COLOR TE | MPERTURE | INPUT VOLTAGE | OPTIC | FINISH      | CONTROL | ACCESSORIES              |
|----------------------|-----------|----------|----------|----------|---------------|-------|-------------|---------|--------------------------|
| PARKING GARAGE LIGHT | 256 - 256 | 30 - 30W | (CT 30)  | 3000K    | 120-277VAC    | 274°  | BR - Bronze | On/OFF  | MSI - Motion Sensor      |
| - (PGL)              |           | 45 - 45W | (CT 40)  | 4000K    |               |       | WH - White  | 0-10V   | ELI16W - Emergency Light |
|                      |           | 70 - 70W | (CT 50)  | 5000K    |               |       |             | DALI    |                          |
|