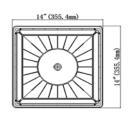

60,000 Hrs LAMP LIFE

355.4x 355.4 x 109mm DIMENSION **OPERATIN TEMP** -30° C - +50° C STORAGE TEMP -10° C - +60° C CONTROL On/Off, 0-10V, Dali

4.228Kg WEIGHT

Motion Sensor/ Daylight Sensor, Emergency Light **ACCESSORIES** 

#### **DIMENSIONS**