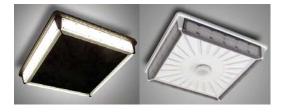

# PGL

YYZ Parking garage light is constructed in die-cast aluminum housing with machined light guiding lens to ensure wide distribution. This surface mounted fixtures will satisfy the needs of your parking area with increased illumination, ideal color and temperature, along with huge energy savings. These lights cast widespread, uniform light to diminish shadows and improve visibility for pedestrians and vehicles.

### **FEATURES**

Die-cast aluminum body MATERIAL

White, Bronze FINISH 30/45/70W RATED POWER WORKING VOLTAGE 120-277VAC LED QUANTITY 256Nos 274° RADIANCE ANGLE

MOUNTING Surface mounted

CONNECTION Outdoor rated connections