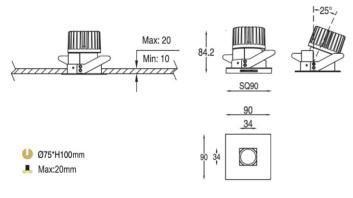

Die-cast aluminum White, Black 7W 220-240V AC 180mA 15°, 23°, 34°, 50° Ceiling recessed Indoor rated connections 50,000 Hrs Ø85x85mm(Cutout Ø75mm) -20° C - +50° C On/Off, Triac, 1-10V, Dali

### DIMENSIONS