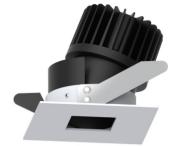

# PLATZ-PINHOLE SQUARE ADJUSTABLE

PAZ-PH-SQ-AD

YYZ Platz LED recessed downlights provides the perfect combination of efficiency, light comfort, and design, without compromising on lighting performance. It is made of die-cast aluminum coated with white electrostatic powder which provide excellent heat sink, equipped with anti-glare optical diffuser.