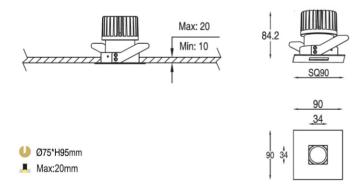

LAMP LIFE 50,000 Hrs

DIMENSION Ø85x85mm(Cutout Ø75mm)

OPERATIN TEMP -20° C - +50° C

CONTROL On/Off, Triac, 1-10V, Dali

#### **DIMENSIONS**