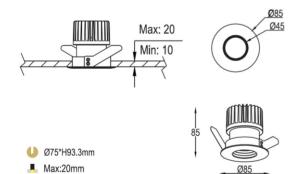

LAMP LIFE 50,000 Hrs

DIMENSION Ø85x85mm(Cutout Ø75mm)

OPERATIN TEMP -20° C - +50° C

CONTROL On/Off, Triac, 1-10V, Dali

### **DIMENSIONS**